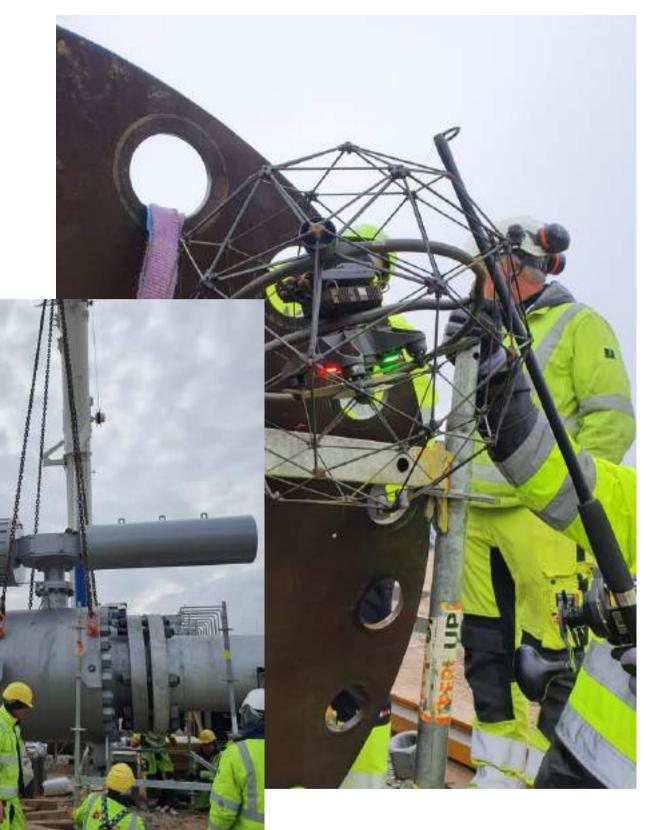

The company is equipped with all the necessary equipment and documentation to perform the following techniques:

- Hydraulic bolt torquing
- Bolting Service
- Bolt Tensioning
- Service Pressure test
- Maintenance