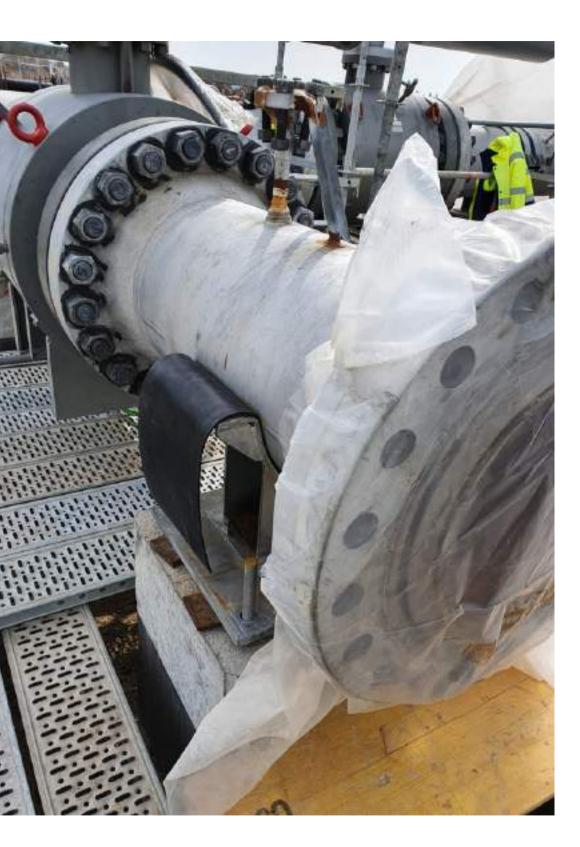

The company is equipped with all the necessary equipment and documentation to perform the following techniques:

- Hydraulic bolt torquing
- Bolting Service
- Bolt Tensioning
- Service Pressure test
- Maintenance