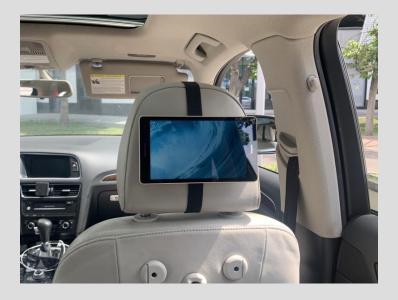

### **Arma (optional)**

Arma is a polyamide webbing with a triple frame.

Allows you to quickly connect Teneo Tutus to any profile from 60 millimeters in diameter to... how long the strap is long enough - a headrest or the back of a car chair, a tree, a pole, a column, etc.

## Car seat headrest

Sun shield