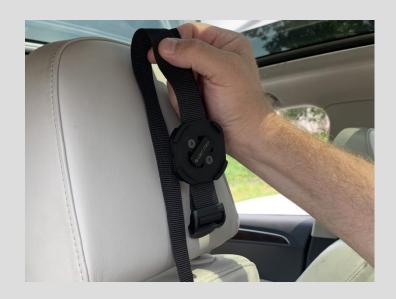

### **Arma (optional)**

Arma is a polyamide webbing with a triple frame.

Allows you to quickly connect Teneo Tutus to any profile from 60 millimeters in diameter to... how long the strap is long enough - a headrest or the back of a car chair, a tree, a pole, a column, etc.

## Car seat headrest

Sun shield