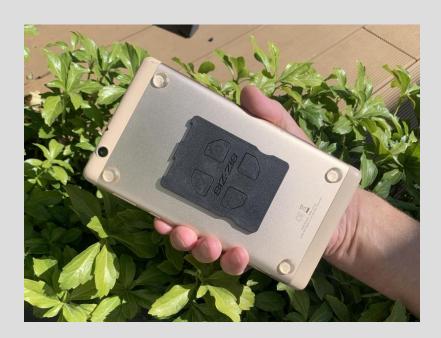

#### **Teneo Tutus**

Made from glass-filled polyamide. Connects to the device (or its case) using 3M VHB tape. Compatible with all third party magnetic mounts.

#### Features of Teneo Tutus:

- Intuitive connection.
- Clear fixation in two positions (vertical and horizontal) with a quick transition between them.
  - Disconnection by rotation and displacement.

Video of the operating principle.