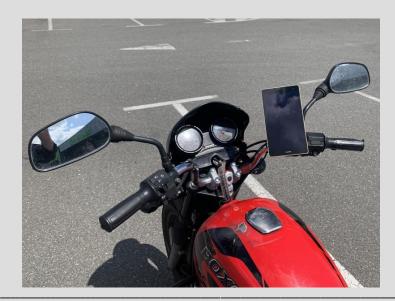

# Bicycle clamp

Crab on a motorcycle

#### **Cutis (optional)**

Cutis is a small genuine leather strap with a Dual Lock clasp from 3M and a frame.

Allows you to quickly connect Teneo Tutus to any profile from 25 to 50 millimeters in diameter - the handlebars of a bicycle, motorcycle, car, the handle of a baby stroller, etc.