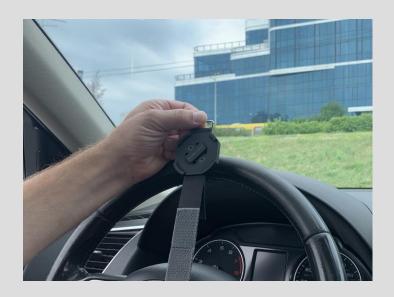

### **Arma (optional)**

Arma is a polyamide webbing with a triple frame.

Allows you to quickly connect Teneo Tutus to any profile from 60 millimeters in diameter to... how long the strap is long enough - a headrest or the back of a car chair, a tree, a pole, a column, etc.

## Car seat headrest

Sun shield