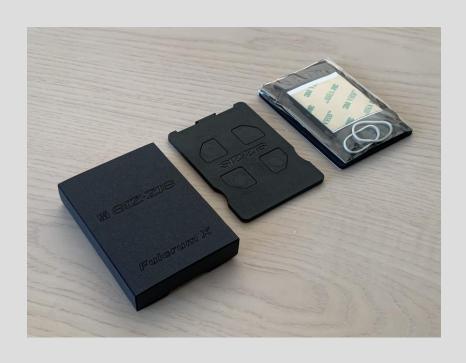

#### **Package**

Teneo Tutus comes in an original designer cardboard box.

### **Contents of delivery**

- Itti adapter
- Sitti Tutus mounting part
  - Lock nut
  - Hex key 2.5 mm
    - Wet wipe
- Self-tapping screws (2 pcs.)
  - Washers-linings (2 pcs.)
    - 3M adhesive tape
      - Itti Pos