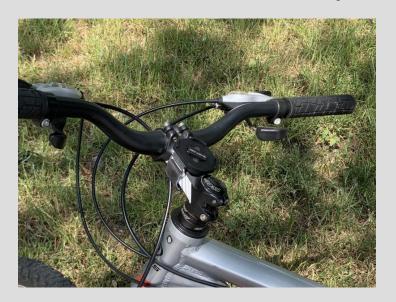

# Bicycle clamp

Crab on a motorcycle

#### **Cutis (optional)**

Cutis is a small genuine leather strap with a Dual Lock clasp from 3M and a frame.

Allows you to quickly connect Teneo Tutus to any profile from 25 to 50 millimeters in diameter - the handlebars of a bicycle, motorcycle, car, the handle of a baby stroller, etc.