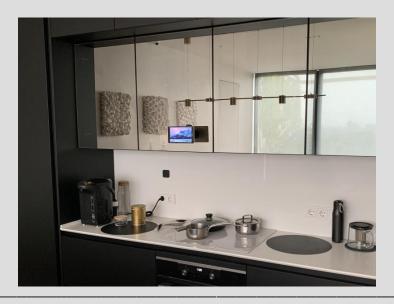

ear fixation in two positions (vertical and horizontal) with a quick transition between them.
  - Disconnection by rotation and displacement.

Video of the operating principle.

### **Teneo Tutus and tripod thread**

The main function of Teneo Tutus is to connect smartphones and tablets with anything that has a tripod thread (tripod screw).

This is a large range of devices:

- mounts for GoPro, SJCAM, Sony cameras with a variety of rotating mechanisms;
  - photo tripods;
    - monopods;
    - selfie sticks.

The following will show some options for using Teneo Tutus with such devices.

A video that demonstrates the reliability of Teneo Tutus and two options for its use.

# Bicycle clamp





Crab on a motorcycle





# Vacuum suction cup in a car





Vacuum suction cup in the kitchen





# Tripod









Copyright © 2023 SIZ-ZIS

## **Self-tapping screws**

The design of Teneo Tutus allows it to be attached to any surface using self-tapping screws. This use case is suitable not only for smartphones and tablets, but also for quite heavy things: small TVs, surveillance cameras, speakers, lamps, etc.





#### **Cutis (optional)**

Cutis is a small genuine leather strap with a Dual Lock clasp from 3M and a frame.

Allows you to quickly connect Teneo Tutus to any profile from 25 to 50 millimeters in diameter - the handlebars of a bicycle, motorcycle, car, the handle of a baby stroller, etc.





Video of the connection principle.

# Bicycle handlebar





Steering wheel





### **Arma (optional)**

Arma is a polyamide webbing with a triple frame.

Allows you to quickly con