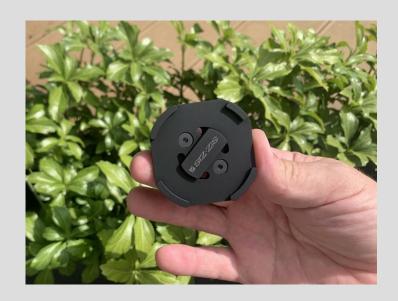

#### **Teneo Tutus**

Made from glass-filled polyamide. Connects to the device (or its case) using 3M VHB tape. Compatible with all third party magnetic mounts.

#### Features of Teneo Tutus:

- Intuitive connection.
- Clear fixation in two positions (vertical and horizontal) with a quick transition between them.
  - Disconnection by rotation and displacement.

Video of the operating principle.