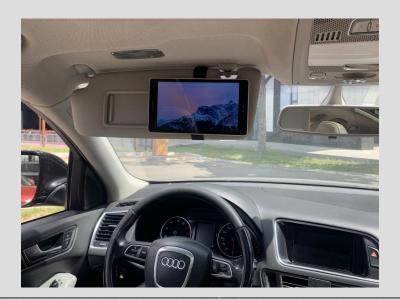

# Vacuum suction cup in a car

Vacuum suction cup in the kitchen

## Car seat headrest

Sun shield