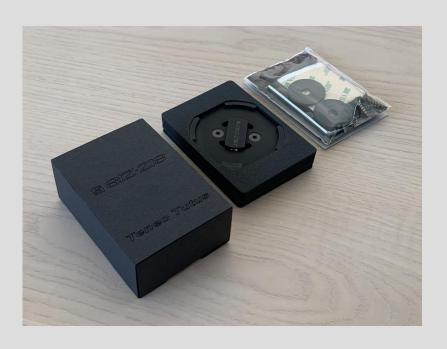

#### **Package**

Teneo Tutus comes in an original designer cardboard box.

### **Contents of delivery**

- Itti adapter
- Sitti Tutus mounting part
  - Lock nut
  - Hex key 2.5 mm
    - Wet wipe
- Self-tapping screws (2 pcs.)
  - Washers-linings (2 pcs.)
    - 3M adhesive tape
      - Itti Pos