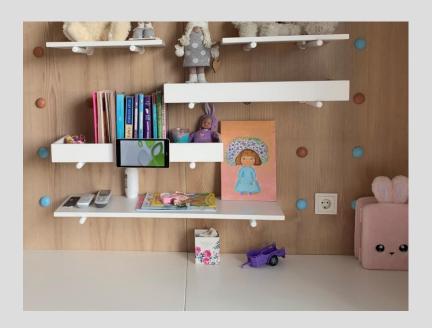

#### **Teneo XL**

This is a simple mounting option for smartphones and small portable devices on static surfaces:

walls, furniture, windows, mirrors and others.

The fastening part is made of genuine leather. As a result, it fits harmoniously into any interior.

A special feature of the Teneo XL design is that the fastening part is connected to the surface using reusable Ivy Grip tape. This will allow you to change its location many times.

Video of the operating principle.