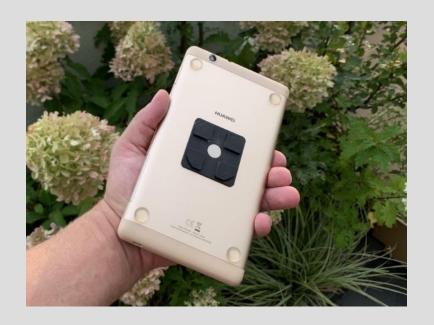

#### **Teneo Tutus**

Made from glass-filled polyamide. Connects to the device (or its case) using 3M VHB tape. Compatible with all third party magnetic mounts.

#### Features of Teneo Tutus:

- Intuitive connection.
- Clear fixation in two positions (vertical and horizontal) with a quick transition between them.
  - Disconnection by rotation and displacement.

Video of the operating principle.

### **Teneo Tutus and tripod thread**

The main function of Teneo Tutus is to connect smartphones and tablets with anything that has a tripod thread (tripod screw).

This is a large range of devices:

- mounts for GoPro, SJCAM, Sony cameras with a variety of rotating mechanisms;
  - photo tripods;
    - monopods;
    - selfie sticks.