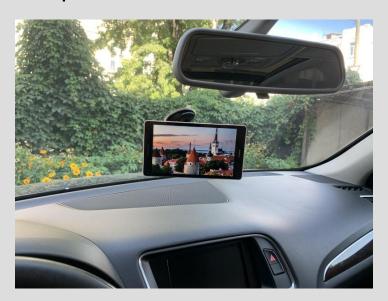

eo Tutus:

- Intuitive connection.
- Clear fixation in two positions (vertical and horizontal) with a quick transition between them.
  - Disconnection by rotation and displacement.

Video of the operating principle.

### **Teneo Tutus and tripod thread**

The main function of Teneo Tutus is to connect smartphones and tablets with anything that has a tripod thread (tripod screw).

This is a large range of devices:

- mounts for GoPro, SJCAM, Sony cameras with a variety of rotating mechanisms;
  - photo tripods;
    - monopods;
    - selfie sticks.

The following will show some options for using Teneo Tutus with such devices.

A video that demonstrates the reliability of Teneo Tutus and two options for its use.

# Bicycle clamp





Crab on a motorcycle





# Vacuum suction cup in a car





Vacuum suction cup in the kitchen





# Tripod









Copyright © 2023 SIZ-ZIS

## **Self-tapping screws**

The design of Teneo Tutus allows it to be attached to any surface using self-tapping screws. This use case is suitable not only for smartphones and tablets, but also for quite heavy things: small TVs, surveillance cameras, speakers, lamps, etc.





#### **Cutis (optional)**

Cutis is a small genuine leather strap with a Dual Lock clasp from 3M and a frame.

Allows you to quickly connect Teneo Tutus to any profile from 25 to 50 millimeters in diameter - the handlebars of a bicycle, motorcycle, car, the handle of a baby stroller, etc.





Video of the connection principle.

# Bicycle handlebar





Steering wheel





### **Arma (optional)**

Arma is a polyamide webbing with a t