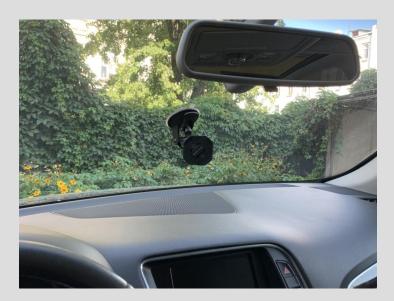

eneo Tutus:

- Intuitive connection.
- Clear fixation in two positions (vertical and horizontal) with a quick transition between them.
  - Disconnection by rotation and displacement.

Video of the operating principle.

### **Teneo Tutus and tripod thread**

The main function of Teneo Tutus is to connect smartphones and tablets with anything that has a tripod thread (tripod screw).

This is a large range of devices:

- mounts for GoPro, SJCAM, Sony cameras with a variety of rotating mechanisms;
  - photo tripods;
    - monopods;
    - selfie sticks.

The following will show some options for using Teneo Tutus with such devices.

A video that demonstrates the reliability of Teneo Tutus and two options for its use.

# Bicycle clamp





Crab on a motorcycle





# Vacuum suction cup in a car





Vacuum suction cup in the kitchen





# Tripod









Copyright © 2023 SIZ-ZIS

## **Self-tapping screws**

The design of Teneo Tutus allows it to be attached to any surface using self-tapping screws. This use case is suitable not only for smartphones and tablets, but also for quite heavy things: small TVs, surveillance cameras, speakers, lamps, etc.





#### **Cutis (optional)**

Cutis is a small genuine leather strap with a Dual Lock clasp from 3M and a frame.

Allows you to quickly connect Teneo Tutus to any profile from 25 to 50 millimeters in diameter - the handlebars of a bicycle, motorcycle, car, the handle of a baby stroller, etc.





Video of the connection principle.

# Bicycle handlebar





Steering wheel





### **Arma (optional)**

Arma is a polyamide webbing with a