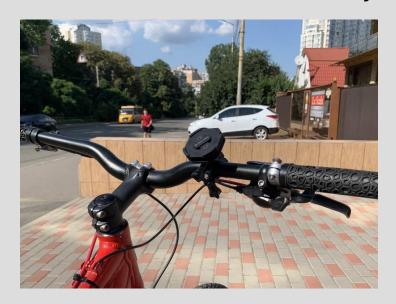

# Bicycle clamp

Crab on a motorcycle

#### **Cutis (optional)**

Cutis is a small genuine leather strap with a Dual Lock clasp from 3M and a frame.

Allows you to quickly connect Teneo Tutus to any profile from 25 to 50 millimeters in diameter - the handlebars of a bicycle, motorcycle, car, the handle of a baby stroller, etc.

# Bicycle handlebar

Steering wheel