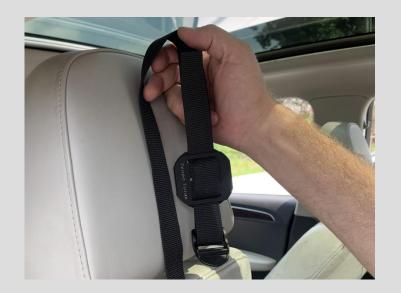

### **Arma (optional)**

Arma is a polyamide webbing with a triple frame.

Allows you to quickly connect Teneo Tutus to any profile from 60 millimeters in diameter to... how long the strap is long enough - a headrest or the back of a car chair, a tree, a pole, a column, etc.

Video of the connection principle.