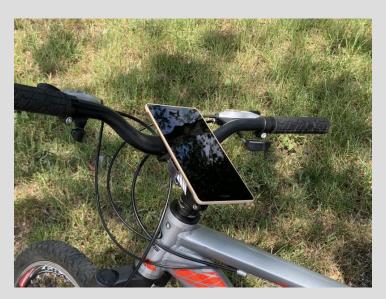

# Bicycle handlebar

Steering wheel

#### **Cutis (optional)**

Cutis is a small genuine leather strap with a Dual Lock clasp from 3M and a frame.

Allows you to quickly connect Teneo Tutus to any profile from 25 to 50 millimeters in diameter - the handlebars of a bicycle, motorcycle, car, the handle of a baby stroller, etc.