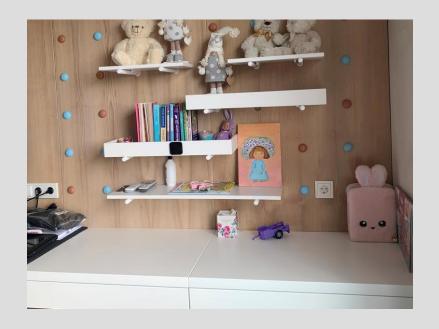

#### **Teneo XL**

This is a simple mounting option for smartphones and small portable devices on static surfaces:

walls, furniture, windows, mirrors and others.

The fastening part is made of genuine leather. As a result, it fits harmoniously into any interior.

A special feature of the Teneo XL design is that the fastening part is connected to the surface using reusable Ivy Grip tape. This will allow you to change its location many times.

Video of the operating principle.