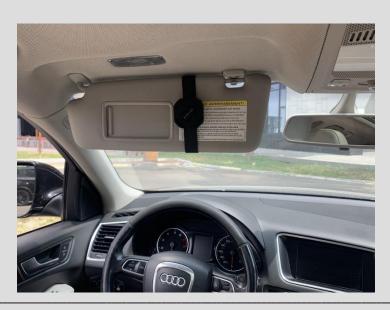

### **Arma (optional)**

Arma is a polyamide webbing with a triple frame.

Allows you to quickly connect Teneo Tutus to any profile from 60 millimeters in diameter to... how long the strap is long enough - a headrest or the back of a car chair, a tree, a pole, a column, etc.

## Car seat headrest

Sun shield