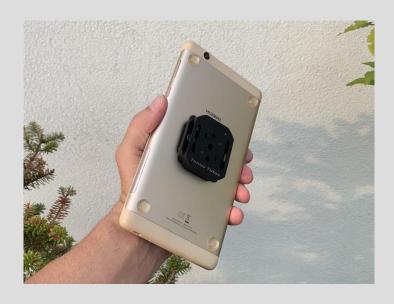

#### **Teneo Tutus**

Made from glass-filled polyamide. Connects to the device (or its case) using 3M VHB tape. Compatible with all third party magnetic mounts.

#### Features of Teneo Tutus:

- Intuitive connection.
- Clear fixation in two positions (vertical and horizontal) with a quick transition between them.
  - Disconnection by rotation and displacement.

Video of the operating principle.

### **Teneo Tutus and tripod thread**

The main function of Teneo Tutus is to connect smartphones and tablets with anything that has a tripod thread (tripod screw).

This is a large range of devices:

- mounts for GoPro, SJCAM, Sony cameras with a variety of rotating mechanisms;
  - photo tripods;
    - monopods;
    - selfie sticks.