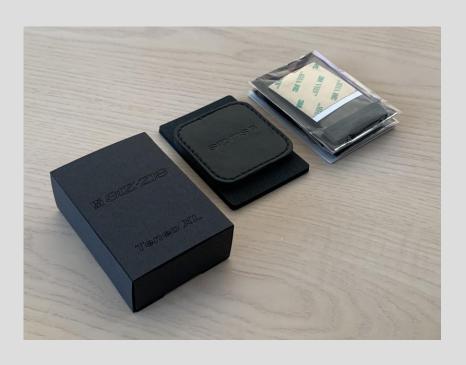

#### **Package**

Teneo Tutus comes in an original designer cardboard box.

### **Contents of delivery**

- Itti adapter
- Sitti Tutus mounting part
  - Lock nut
  - Hex key 2.5 mm
    - Wet wipe
- Self-tapping screws (2 pcs.)
  - Washers-linings (2 pcs.)
    - 3M adhesive tape
      - Itti Pos