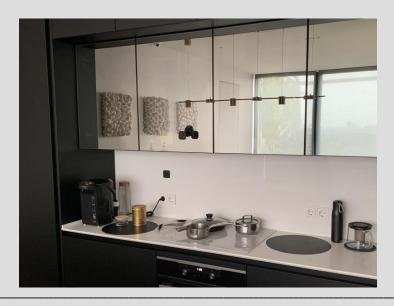

Clear fixation in two positions (vertical and horizontal) with a quick transition between them.
  - Disconnection by rotation and displacement.

Video of the operating principle.

### **Teneo Tutus and tripod thread**

The main function of Teneo Tutus is to connect smartphones and tablets with anything that has a tripod thread (tripod screw).

This is a large range of devices:

- mounts for GoPro, SJCAM, Sony cameras with a variety of rotating mechanisms;
  - photo tripods;
    - monopods;
    - selfie sticks.

The following will show some options for using Teneo Tutus with such devices.

A video that demonstrates the reliability of Teneo Tutus and two options for its use.

# Bicycle clamp





Crab on a motorcycle





# Vacuum suction cup in a car





Vacuum suction cup in the kitchen





# Tripod









Copyright © 2023 SIZ-ZIS

## **Self-tapping screws**

The design of Teneo Tutus allows it to be attached to any surface using self-tapping screws. This use case is suitable not only for smartphones and tablets, but also for quite heavy things: small TVs, surveillance cameras, speakers, lamps, etc.





#### **Cutis (optional)**

Cutis is a small genuine leather strap with a Dual Lock clasp from 3M and a frame.

Allows you to quickly connect Teneo Tutus to any profile from 25 to 50 millimeters in diameter - the handlebars of a bicycle, motorcycle, car, the handle of a baby stroller, etc.





Video of the connection principle.

# Bicycle handlebar





Steering wheel





### **Arma (optional)**

Arma is a polyamide webbing with a triple frame.

Allows you to quickly c