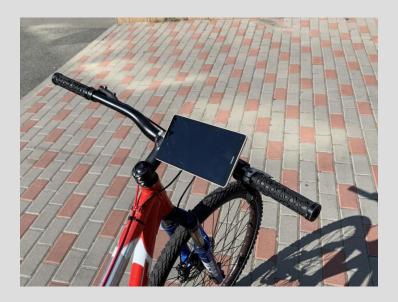

# Bicycle clamp

Crab on a motorcycle

#### **Cutis (optional)**

Cutis is a small genuine leather strap with a Dual Lock clasp from 3M and a frame.

Allows you to quickly connect Teneo Tutus to any profile from 25 to 50 millimeters in diameter - the handlebars of a bicycle, motorcycle, car, the handle of a baby stroller, etc.

# Bicycle handlebar

Steering wheel