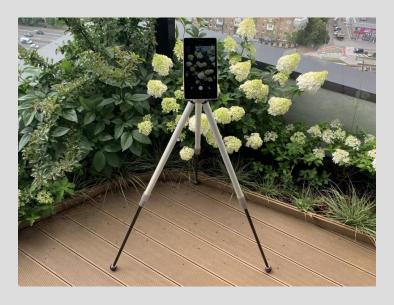

### **Teneo Tutus and tripod thread**

The main function of Teneo Tutus is to connect smartphones and tablets with anything that has a tripod thread (tripod screw).

This is a large range of devices:

- mounts for GoPro, SJCAM, Sony cameras with a variety of rotating mechanisms;
  - photo tripods;
    - monopods;
    - selfie sticks.

# Tripod

Copyright © 2023 SIZ-ZIS