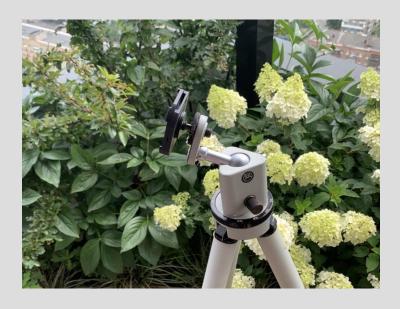

### **Teneo Tutus and tripod thread**

The main function of Teneo Tutus is to connect smartphones and tablets with anything that has a tripod thread (tripod screw).

This is a large range of devices:

- mounts for GoPro, SJCAM, Sony cameras with a variety of rotating mechanisms;
  - photo tripods;
    - monopods;
    - selfie sticks.

# Tripod

Copyright © 2023 SIZ-ZIS