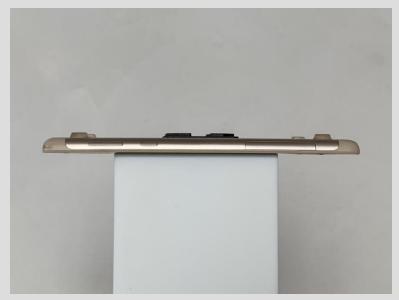

### Itti adapter

This is the main (basic) detail that unites all solutions. Its thickness is only 3 mm. Adapters of this thickness most likely do not exist on the market (for example, from the Quad Lock company - 5 mm.)

Made from glass-filled polyamide. Connects to the device (or its case) using 3M VHB tape. Compatible with all third party magnetic mounts.