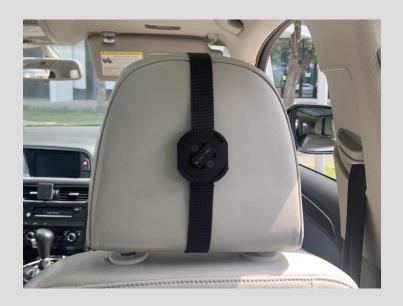

### **Arma (optional)**

Arma is a polyamide webbing with a triple frame.

Allows you to quickly connect Teneo Tutus to any profile from 60 millimeters in diameter to... how long the strap is long enough - a headrest or the back of a car chair, a tree, a pole, a column, etc.

## Car seat headrest

Sun shield