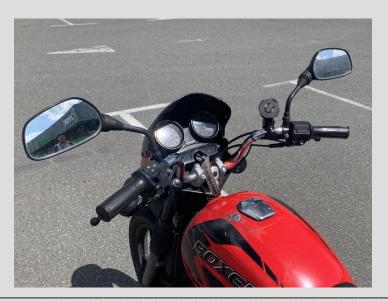

# Bicycle clamp

Crab on a motorcycle

#### **Cutis (optional)**

Cutis is a small genuine leather strap with a Dual Lock clasp from 3M and a frame.

Allows you to quickly connect Teneo Tutus to any profile from 25 to 50 millimeters in diameter - the handlebars of a bicycle, motorcycle, car, the handle of a baby stroller, etc.