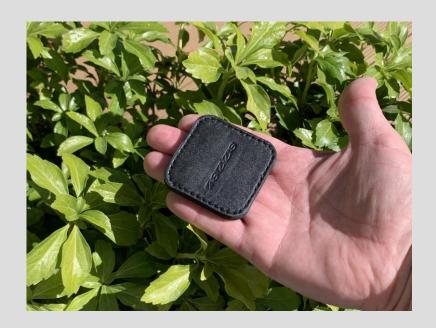

### Itti adapter

This is the main (basic) detail that unites all solutions. Its thickness is only 3 mm. Adapters of this thickness most likely do not exist on the market (for example, from the Quad Lock company - 5 mm.)

Made from glass-filled polyamide. Connects to the device (or its case) using 3M VHB tape. Compatible with all third party magnetic mounts.