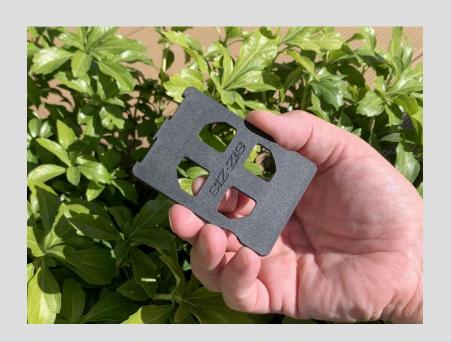

### Itti adapter

This is the main (basic) detail that unites all solutions. Its thickness is only 3 mm. Adapters of this thickness most likely do not exist on the market (for example, from the Quad Lock company - 5 mm.)

Made from glass-filled polyamide. Connects to the device (or its case) using 3M VHB tape. Compatible with all third party magnetic mounts.