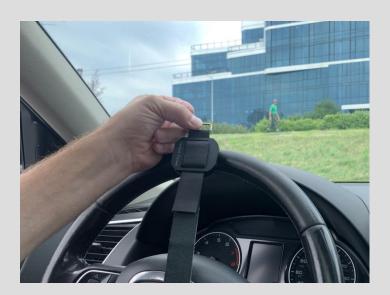

### **Arma (optional)**

Arma is a polyamide webbing with a triple frame.

Allows you to quickly connect Teneo Tutus to any profile from 60 millimeters in diameter to... how long the strap is long enough - a headrest or the back of a car chair, a tree, a pole, a column, etc.

## Car seat headrest

Sun shield