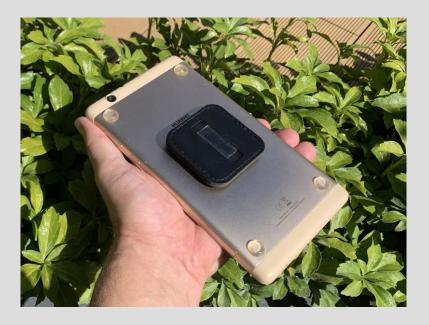

### Itti adapter

This is the main (basic) detail that unites all solutions. Its thickness is only 3 mm. Adapters of this thickness most likely do not exist on the market (for example, from the Quad Lock company - 5 mm.)

Made from glass-filled polyamide. Connects to the device (or its case) using 3M VHB tape. Compatible with all third party magnetic mounts.

#### **Teneo Tutus**

Made from glass-filled polyamide. Connects to the device (or its case) using 3M VHB tape. Compatible with all third party magnetic mounts.