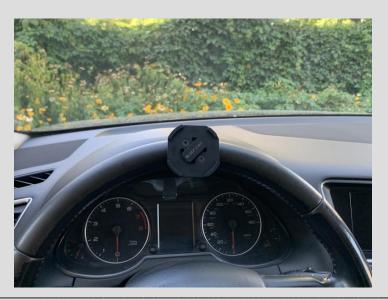

Crab on a motorcycle





# Vacuum suction cup in a car





Vacuum suction cup in the kitchen





# Tripod









Copyright © 2023 SIZ-ZIS

## **Self-tapping screws**

The design of Teneo Tutus allows it to be attached to any surface using self-tapping screws. This use case is suitable not only for smartphones and tablets, but also for quite heavy things: small TVs, surveillance cameras, speakers, lamps, etc.





#### **Cutis (optional)**

Cutis is a small genuine leather strap with a Dual Lock clasp from 3M and a frame.

Allows you to quickly connect Teneo Tutus to any profile from 25 to 50 millimeters in diameter - the handlebars of a bicycle, motorcycle, car, the handle of a baby stroller, etc.





Video of the connection principle.

# Bicycle handlebar





Steering wheel





### **Arma (optional)**

Arma is a polyamide webbing with a triple frame.

Allows you to quickly connect Teneo Tutus to any profile from 60 millimeters in diameter to... how long the strap is long enough - a headrest or the back of a car chair, a tree, a pole, a column, etc.





Video of the connection principle.

## Car seat headrest





Sun shield





#### **Package**

Teneo Tutus comes in an original designer cardboard box.



### **Contents of delivery**

- Itti adapter
- Sitti Tutus mounting part
  - Lock nut
  - Hex key 2.5 mm
    - Wet wipe
- Self-tapping screws (2 pcs.)
  - Washers-linings (2 pcs.)
    - 3M adhesive tape
      - Itti Pos

#### **Teneo XL**

This is a simple mounting option for smartphones and small portable devices on static surfaces:

walls, furniture, wind