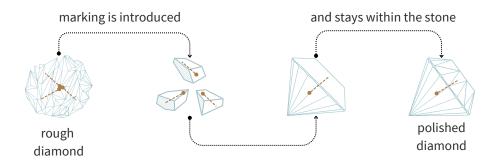

# Traceability at every stage of a stone's life - application possibilities

A unique marking is introduced to the diamond on an early stage - rough stone. The marking stays within the gem throughout all manufacturing processes and until the polished diamond. Numerous verification points, foolproof authentication algorithm together with transparent ledger allow to track and verify the gemstone.