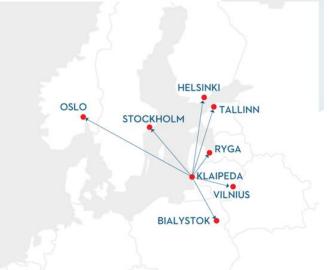

## Strategically located:

- The Port of Klaipeda is the only non-freezing port in the Baltic Sea region. Shipping is year-round, 24/7.
  The new warehouse is located ~200 m
- from the Port of Klaipeda's handling terminals.