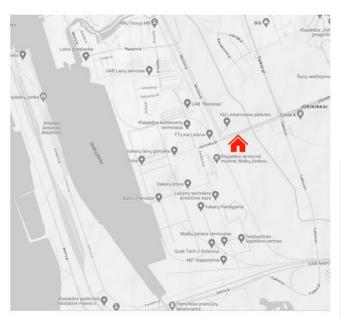

## Strategically located:

- The Port of Klaipeda is the only non-freezing port in the Baltic Sea region. Shipping is year-round, 24/7.
  The new warehouse is located ~200 m
- from the Port of Klaipeda's handling terminals.