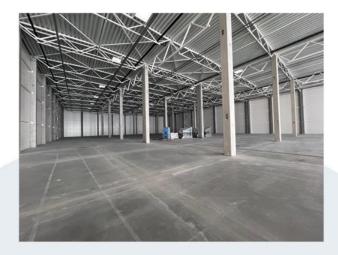

We are successfully growing to meet the needs of our clients and currently offer warehousing services in a brand **NEW 5500 sq. m**. warehouse at Minijos st.181, Klaipeda. We provide **3PL** or stand-alone logistics services to help you streamline your logistics processes. 5 loading bays. Available from Q3 2024. Possibility to equip according to clients needs.