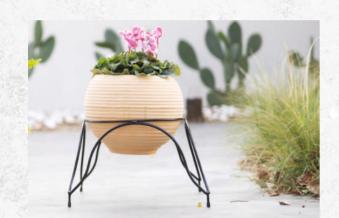

Multiple position stands help you to have a small garden with different flowers in just a small area. In this way you save space in order to decorate it with your style.

Vertical production unit for metallic pot stands

## Garden Items

These stands for pots fit perfectly in every garden or balcony because of their modern and unique style.

There are categories of different types of stands: flower pot stands, stands with wheels, hanging stands, multiple position stands

We design products with an influence of arts in order to have a unique style , but our first goal is to be functional and smart in use. Our stands are able to be transferred in order to protect your flowers during winter, or you can move them just for cleaning and keeping your garden beautiful and clean.