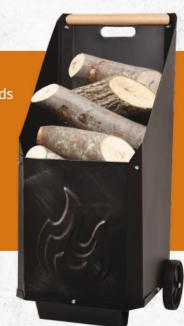

## Fireplace Accesories

Also we have a special collection of fireplace accessories.

With focus on functionality we offer you different useful accessories which help you use the fireplace and make the process much

We also offer alternatives for lifting the woods easies.

Safe and easy transfer of woods from outside areas to inside with trolleys in different sizes and storage capacity for your needs.