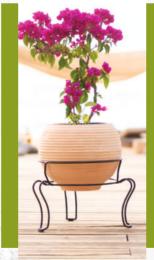

Multiple position stands help you to have a small garden with different flowers in just a small area. In this way you save space in order to decorate it with your style.

Vertical production unit for metallic pot stands

## Garden Items

These stands for pots fit perfectly in every garden or balcony because of their modern and unique style.

There are categories of different types of stands: flower pot stands, stands with wheels, hanging stands, multiple position stands

We design products with an influence of arts in order to have a unique style , but our first goal is to be functional and smart in use. Our stands are able to be transferred in order to protect your flowers during winter, or you can move them just for cleaning and keeping your garden beautiful and clean.