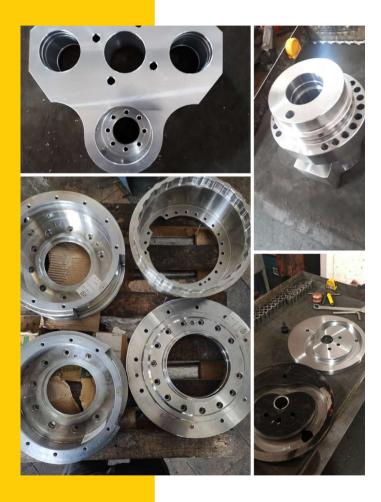

#### **MACHINING SERVICES**

Turning, from Ø 5 mm up to Ø2300 mm.

Machining with;

- CNC milling
- CNC double column
- CNC bohrwerk

#### **ORDER-SPECIFIC PRODUCTION**

- welding
- assembling
- coating
- heat treatment
- painting

#### **CUSTOMIZED PROCESS** MANAGEMENT

At each production process we apply tailor-made production management process acording to customers' needs.