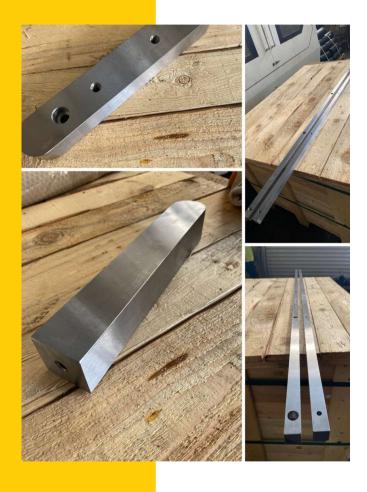

#### **CUSTOMIZED PRODUCTION OF MACHINE KEYS**

- DIN standard keys
- woodruff keys
- custom keys

DIN 6881, DIN 6883, DIN 6884, DIN 6885 FORM-A-B-C-F-G, DIN 6886, DIN 6887, DIN 6889, DIN 268