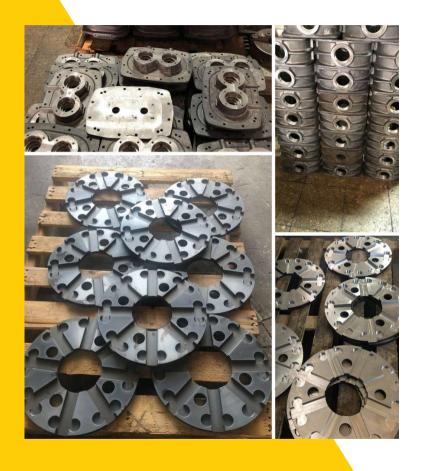

# **Products**

Custom industrial parts production via Turning, from Ø 5 mm up to Ø 2300 mm.