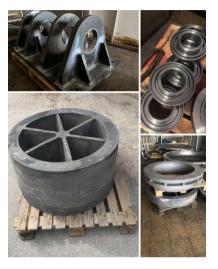

# **Products**

Custom industrial parts production via Turning, from Ø 5 mm up to Ø 2300 mm.