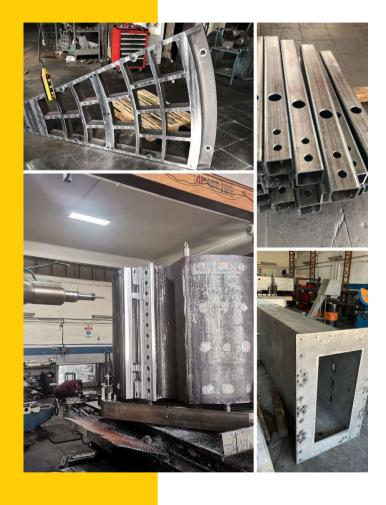

#### **MACHINING SERVICES**

Turning, from Ø 5 mm up to Ø2300 mm.

Machining with;

- CNC milling
- CNC double column
- CNC bohrwerk

#### **ORDER-SPECIFIC PRODUCTION**

- welding
- assembling
- coating
- heat treatment
- painting