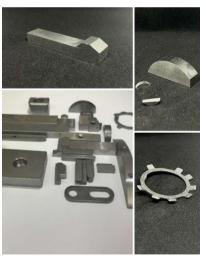

NC Vertical Machining Center** / 500 X 510 X 510

Mm. (With Cnc Dividing Head – 4 Axis)

**CNC Vertical Machining Center** / 1000 X 500 X

500 Mm - 3 Pcs

**CNC Lathe** / 12" X 1200 Mm

**CNC Lathe** / 8" X 1200 Mm

**Surface Grinding Machine** / Max. 1500 Mm.

**Vertical Shaping Machine** /Ø 2000 X 450 Mm.

**Boring Machine** /100

#### COMPANY PROFILE PRESENTATION INTEGRA













#### **COMPLEMENTARY MACHINES:**

- Radial drill
- Rround column drills
- Column type nc bandsaw
- Vibratory tumbler
- Rotary drum dryer
- Hydrolic arbor press
- Sharpening machine
- Gas metal arc welding machine







#### **QUALITY CONTROL & MEASURING DEVICES:**

- Faro Gage Plus / 3-D Measuring Arm
- Mitutoyo Pj-A3000 / Precise Measuring
   Projector Instrument
- Hardness Testing Machine / Hrc, Hb







Standard and custom **machine keys** production: **TYPE:** 

DIN 6881, DIN 6883, DIN 6884, DIN 6885 FORM-A-B-C-F-G, DIN 6886, DIN 6887, DIN 6889, DIN 268

#### **MATERIAL:**

We can produce from the following materials according to your request.

304 (1.4301); 316 (1.4401); 316L (1.4404); 316Ti (1.4571); 420 (4021, 4028, 4034); 440C (1.4125); 440B (1.4112); 1.4104 (4104); 431 (1.4057); Double X (1.4462); 1.4418; Bronze; Aluminum; Heat treated.