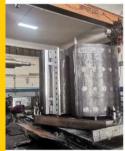

Custom industrial parts production via Turning, from Ø 5 mm up to Ø 2300 mm.

#### **MACHINING SERVICES**

Turning, from Ø 5 mm up to Ø2300 mm.

Machining with;

- CNC milling
- CNC double column
- CNC bohrwerk