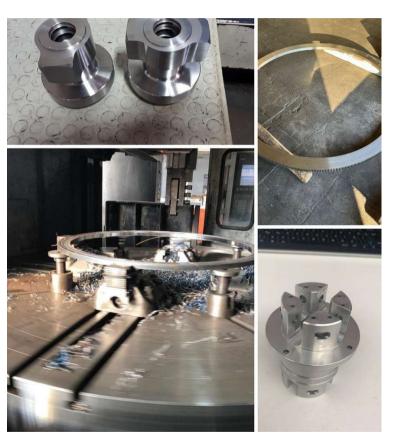

# **Products**

#### **MACHINING SERVICES**

Turning, from Ø 5 mm up to Ø2300 mm.

Machining with;

- CNC milling
- CNC double column
- CNC bohrwerk