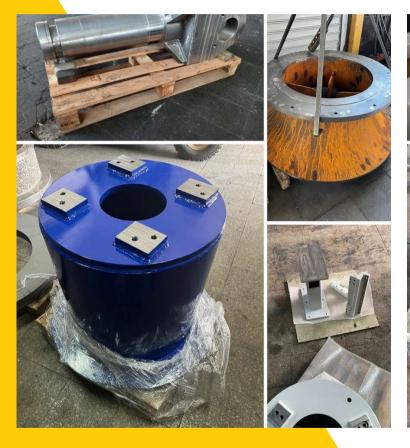

# **Products**

#### **CUSTOMIZED PRODUCTION OF MACHINE KEYS**

- DIN standard keys
- woodruff keys
- custom keys

DIN 6881, DIN 6883, DIN 6884, DIN 6885 FORM-A-B-C-F-G, DIN 6886, DIN 6887, DIN 6889, DIN 268