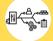

# **Products**

Custom industrial parts production via Turning, from Ø 5 mm up to Ø 2300 mm.

#### **MACHINING SERVICES**

Turning, from Ø 5 mm up to Ø2300 mm.

Machining with;

- CNC milling
- CNC double column
- CNC bohrwerk