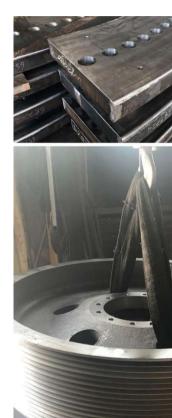

Custom industrial parts production via Turning, from Ø 5 mm up to Ø 2300 mm.

#### **MACHINING SERVICES**

Turning, from Ø 5 mm up to Ø2300 mm.

Machining with;

- CNC milling
- CNC double column
- CNC bohrwerk