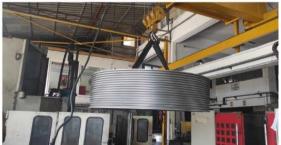

Custom industrial parts production via Turning, from Ø 5 mm up to Ø 2300 mm.

#### **MACHINING SERVICES**

Turning, from Ø 5 mm up to Ø2300 mm.

Machining with;

- CNC milling
- CNC double column
- CNC bohrwerk