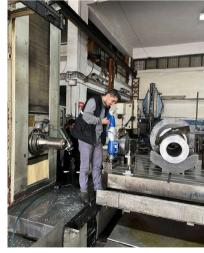

#### **MACHINE PARKOUR:**

**Descripton / Max. Capacity** 

**CNC Vertical Lathe**  $/\emptyset$  2300 X 1600 Mm.

**CNC Vertical Lathe** /Ø 1250 X 1500 Mm

**CNC Bohrwerk Machine** / 2200 X 1600 X 1600 Mm

**Double Column CNC Vertical Machining Center** 

/ 2300 X 780 X 4000 Mm.

**CNC Vertical Machining Center** / 500 X 510 X 510

Mm. (With Cnc Dividing Head – 4 Axis)

**CNC Vertical Machining Center** / 1000 X 500 X

500 Mm - 3 Pcs

**CNC Lathe** / 12" X 1200 Mm

**CNC Lathe** / 8" X 1200 Mm

**Surface Grinding Machine** / Max. 1500 Mm.

**Vertical Shaping Machine** /Ø 2000 X 450 Mm.

**Boring Machine** /100