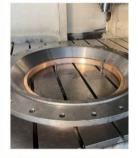

Custom industrial parts production via Turning, from Ø 5 mm up to Ø 2300 mm.

#### **MACHINING SERVICES**

Turning, from Ø 5 mm up to Ø2300 mm.

Machining with;

- CNC milling
- CNC double column
- CNC bohrwerk