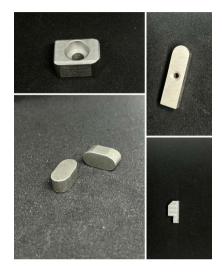

*CNC Vertical Machining Center** / 500 X 510 X 510

Mm. (With Cnc Dividing Head – 4 Axis)

**CNC Vertical Machining Center** / 1000 X 500 X

500 Mm - 3 Pcs

**CNC Lathe** / 12" X 1200 Mm

**CNC Lathe** / 8" X 1200 Mm

**Surface Grinding Machine** / Max. 1500 Mm.

**Vertical Shaping Machine** /Ø 2000 X 450 Mm.

**Boring Machine** /100

#### COMPANY PROFILE PRESENTATION INTEGRA













#### **COMPLEMENTARY MACHINES:**

- Radial drill
- Rround column drills
- Column type nc bandsaw
- Vibratory tumbler
- Rotary drum dryer
- Hydrolic arbor press
- Sharpening machine
- Gas metal arc welding machine







#### **QUALITY CONTROL & MEASURING DEVICES:**

- Faro Gage Plus / 3-D Measuring Arm
- Mitutoyo Pj-A3000 / Precise Measuring
   Projector Instrument
- Hardness Testing Machine / Hrc, Hb







Standard and custom **machine keys** production: **TYPE:** 

DIN 6881, DIN 6883, DIN 6884, DIN 6885 FORM-A-B-C-F-G, DIN 6886, DIN 6887, DIN 6889, DIN 268

#### **MATERIAL:**

We can produce from the following materials according to your request.

304 (1.4301); 316 (1.4401); 316L (1.4404); 316Ti (1.4571); 420 (4021, 4028, 4034); 440C (1.4125); 440B (1.4112); 1.4104 (4104); 431 (1.4057); Double X (1.4462); 1.4418; Bronze; Aluminum; Heat treated.