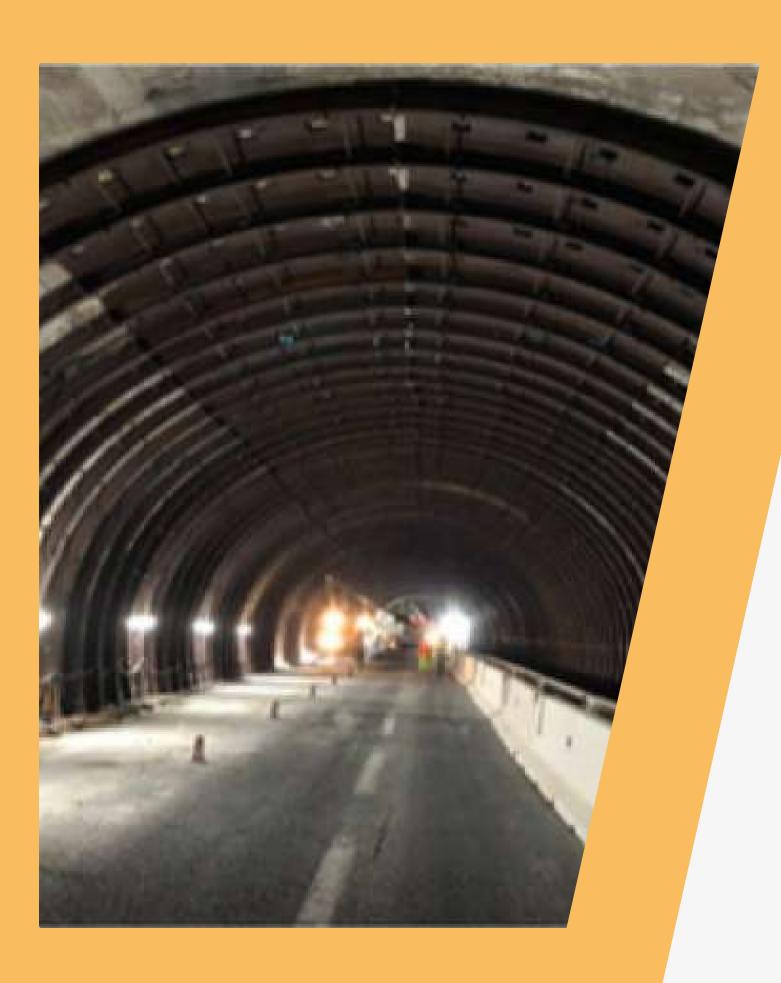

## **UNDERGROUND AND TUNNELLING LINE**

ANCHORING AND GROUTING OF STRANDS, **TIEBACKS AND NAILS** 

**PRE-MIXED PRODUCTS AND ACCELERATORS FOR SPRAYED CONCRETE** 

## PRE-MIXED PRODUCTS AND ACCELERATORS FOR SPRAYED CONCRETE (SHOTCRETE)

## Castello Tunnel A14, Grottammare