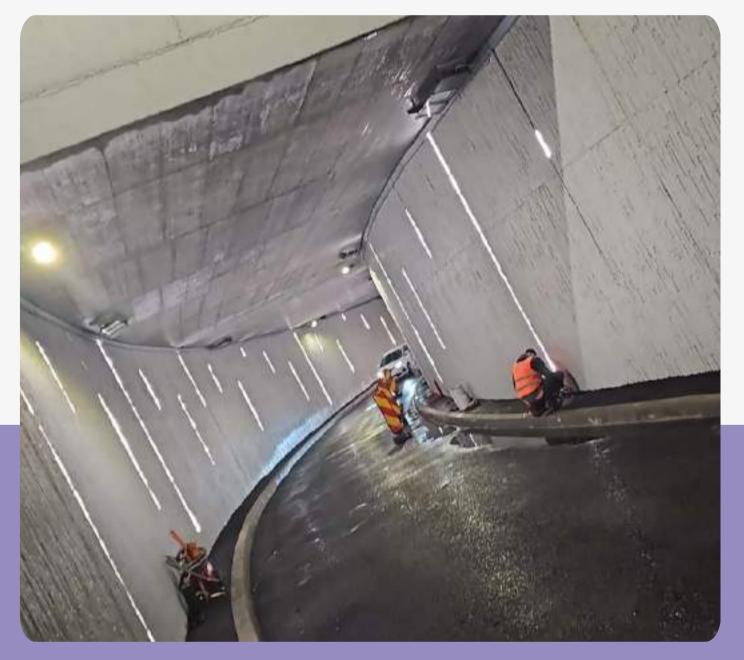

Adamello





MORTARS AND GROUTS FOR CONCRETE REPAIR AND RESTORATION

EXPANSIVE FLUID MORTARS FOR FIXING, ANCHORING AND GROUTING

SOLUTIONS FOR INJECTIONS AND CONSOLIDATION

CRM (COMPOSITE REINFORCED MORTAR) SYSTEMS FOR THE CONSOLIDATION AND REINFORCEMENT OF MASONRY

FIBRE REINFORCED POLYMER (FRP) SYSTEMS FOR CONSOLIDATION AND STRUCTURAL STRENGTHENING

## REFURBISHMENT AND REINFORCEMENT LINE



## **MORTARS AND GROUTS FOR CONCRETE REPAIR AND RESTORATION**



## Bridge in Azemmour, Morocco

viaduct

# Surdolo A3 Napoli - Salerno



## FIBRE REINFORCED POLYMER (FRP) SYSTEMS FOR CONSOLIDATION AND STRUCTURAL STRENGTHENING





Arched masonry railway bridge, Suelli (SU) Madonna degli angeli viaduct, A3 Vietri sul Mare



## PAINTS, RESINS AND SYSTEMS FOR THE PROTECTION AND COATING OF CONCRETE



## **Road tunnel in Oradea**



and Marche

# **Road tunnel between Umbria**





SOLUTIONS FOR THE CONSOLIDATION AND WATERPROOFING OF FOUNDATIONS, SOILS AND EXCAVATION FACES

**ADMIXTURES FOR GROUTS, CONCRETE** AND INJECTION MIXTURES FOR **UNDERGROUND WORKS** 





## **UNDERGROUND AND TUNNELLING LINE**

ANCHORING AND GROUTING OF STRANDS, **TIEBACKS AND NAILS** 

**PRE-MIXED PRODUCTS AND ACCELERATORS FOR SPRAYED CONCRETE** 



## **SOLUTIONS FOR THE CONSOLIDATION AND WATERPROOFING OF** FOUNDATIONS, SOILS AND EXCAVATION FACES





## Hydroelectric Plant, Ancipa

#### **Arsenal of Venice**



## PRE-MIXED PRODUCTS AND ACCELERATORS FOR SPRAYED CONCRETE (SHOTCRETE)



## **Trans Adriatic Pipeline**

## Castello Tunnel A14, Grottammare

# THANK YOU FOR YOUR ATTENTION