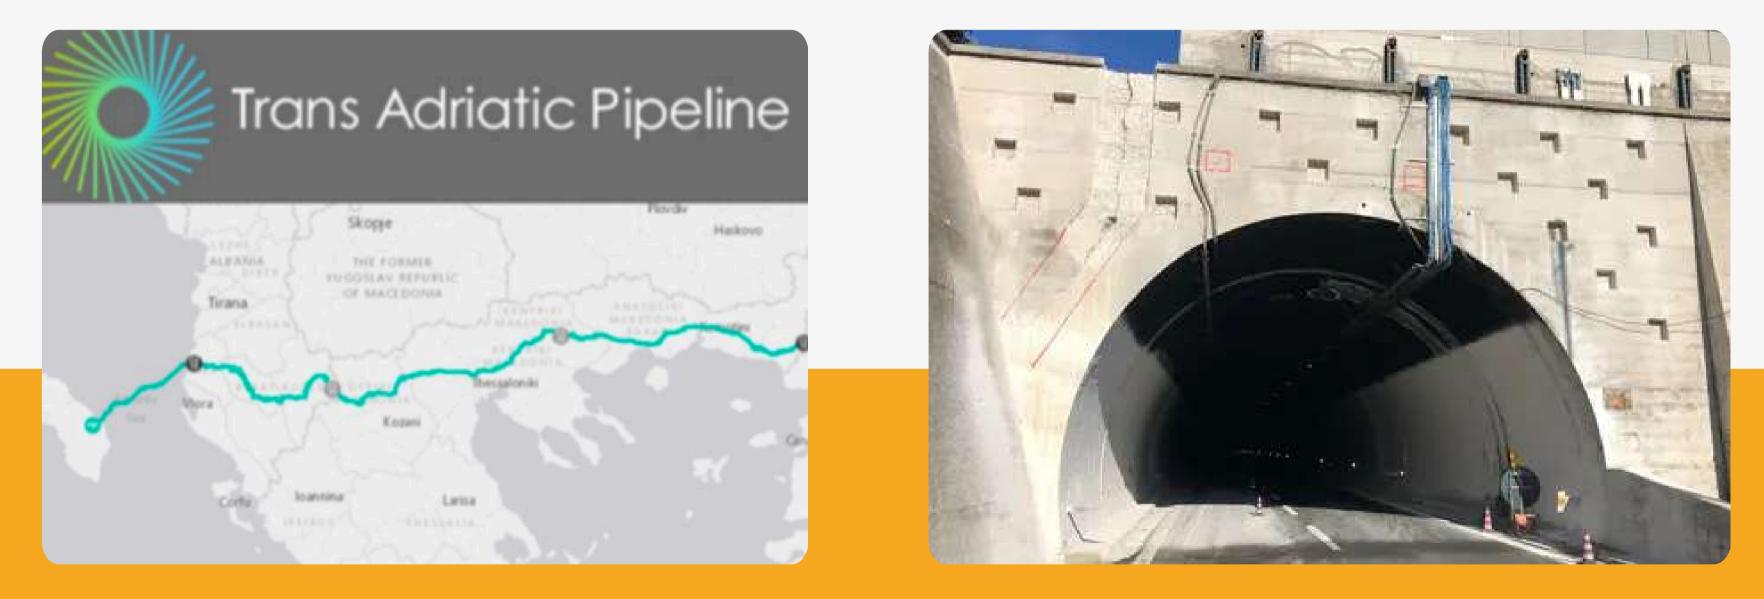

Madonna degli angeli viaduct, A3 Vietri sul Mare



## PAINTS, RESINS AND SYSTEMS FOR THE PROTECTION AND COATING OF CONCRETE



## **Road tunnel in Oradea**



and Marche

# **Road tunnel between Umbria**





SOLUTIONS FOR THE CONSOLIDATION AND WATERPROOFING OF FOUNDATIONS, SOILS AND EXCAVATION FACES

**ADMIXTURES FOR GROUTS, CONCRETE** AND INJECTION MIXTURES FOR **UNDERGROUND WORKS** 





## **UNDERGROUND AND TUNNELLING LINE**

ANCHORING AND GROUTING OF STRANDS, **TIEBACKS AND NAILS** 

**PRE-MIXED PRODUCTS AND ACCELERATORS FOR SPRAYED CONCRETE** 



## **SOLUTIONS FOR THE CONSOLIDATION AND WATERPROOFING OF** FOUNDATIONS, SOILS AND EXCAVATION FACES





## Hydroelectric Plant, Ancipa

#### **Arsenal of Venice**



## PRE-MIXED PRODUCTS AND ACCELERATORS FOR SPRAYED CONCRETE (SHOTCRETE)



## **Trans Adriatic Pipeline**

## Castello Tunnel A14, Grottammare

# THANK YOU FOR YOUR ATTENTION