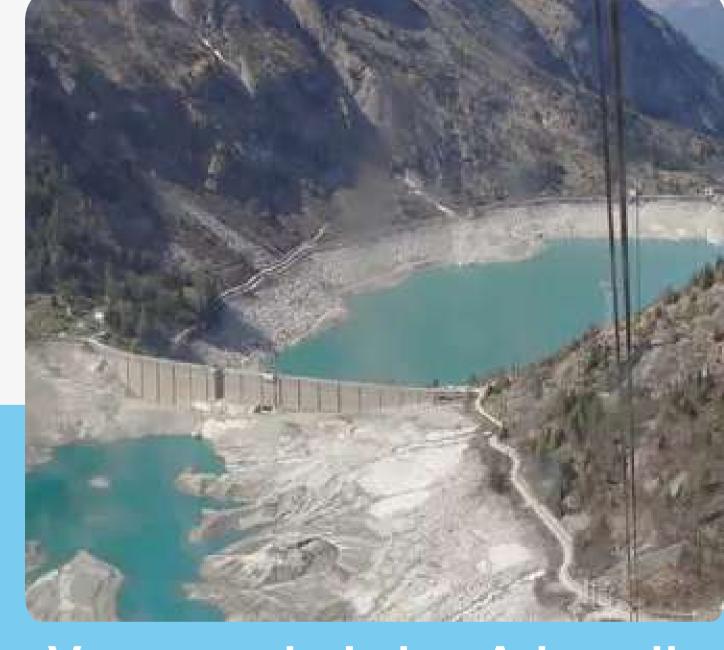

## Venerocolo Lake, Adamello

MORTARS AND GROUTS FOR CONCRETE REPAIR AND RESTORATION

EXPANSIVE FLUID MORTARS FOR FIXING, ANCHORING AND GROUTING

SOLUTIONS FOR INJECTIONS AND CONSOLIDATION

CRM (COMPOSITE REINFORCED MORTAR) SYSTEMS FOR THE CONSOLIDATION AND REINFORCEMENT OF MASONRY