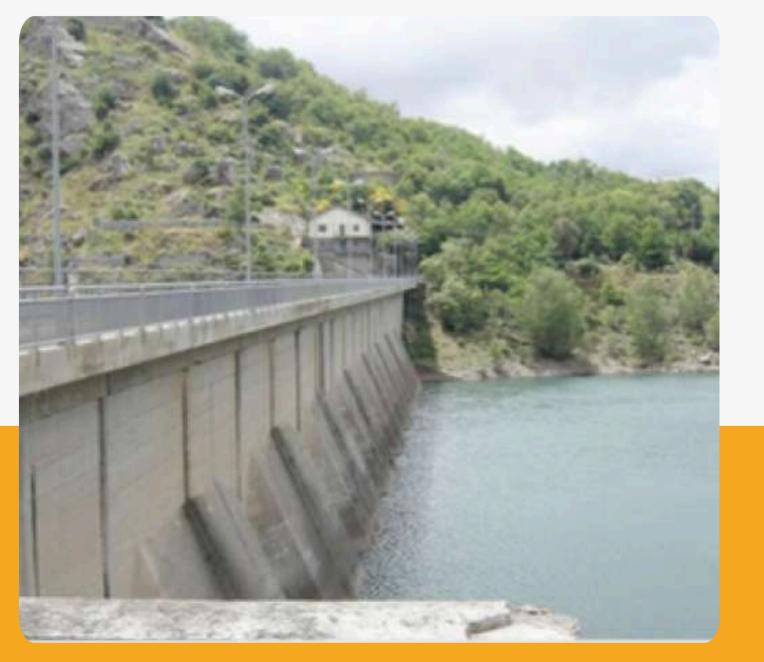

## WATER SEEPAGE STOPPING SOLUTIONS

## Venerocolo Lake, Adamello

MORTARS AND GROUTS FOR CONCRETE REPAIR AND RESTORATION

EXPANSIVE FLUID MORTARS FOR FIXING, ANCHORING AND GROUTING

SOLUTIONS FOR INJECTIONS AND CONSOLIDATION

CRM (COMPOSITE REINFORCED MORTAR) SYSTEMS FOR THE CONSOLIDATION AND REINFORCEMENT OF MASONRY