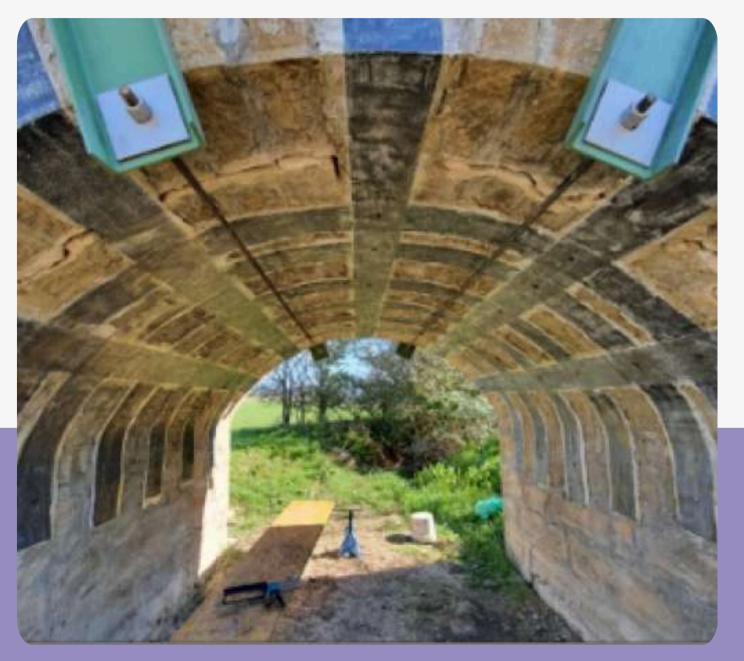

## FIBRE REINFORCED POLYMER (FRP) SYSTEMS FOR CONSOLIDATION AND STRUCTURAL STRENGTHENING

Arched masonry railway bridge, Suelli (SU) Madonna degli angeli viaduct, A3 Vietri sul Mare