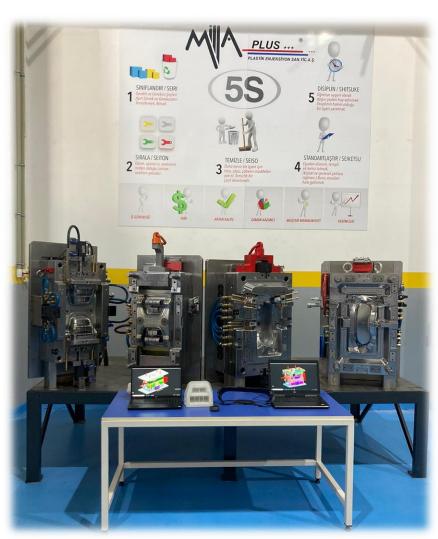

#### MOLDING ROOM CAPACITY

### PLASTIC INJECTION WORKBENCHS

CHENDE EM120-V

CHENDE EM120-V

BORCE BS 320 III

ENGEL ES 700

ENGEL ES 500

ENGEL ES 500

FRİGO GR1AC-100K kcal ÜÇSAN Cooling Tower 90.5K kcal