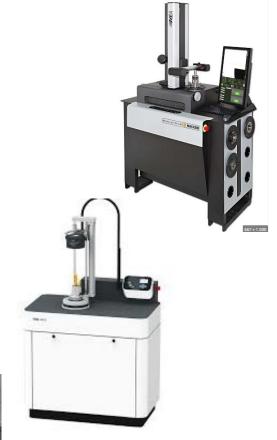

## **WORKSHOP EQUIPMENT**

BILZ Heavy Weight Champion ISG4410WK-HL ELBO CONTROLLI – NIKKEN