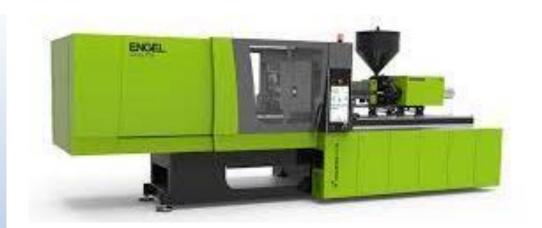

### PLASTIC INJECTION WORKBENCHS

CHENDE EM120-V

CHENDE EM120-V

BORCE BS 320 III

ENGEL ES 700

ENGEL ES 500

ENGEL ES 500

FRİGO GR1AC-100K kcal ÜÇSAN Cooling Tower 90.5K kcal