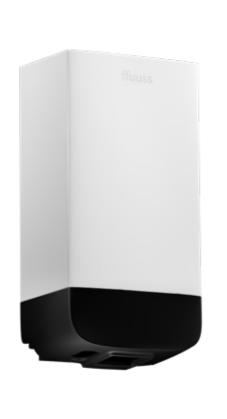

mensions: 350 X 205 X 100 mm
- -Acoustic level: 68 dB
- -Antibacterial additives

## **ffuuss** eos style Hand Dryer







**BLACK MATTE** 

**PEARL GREY** 

WHITE MATTE

In addition to the advantages of the essential range:



Painted colors
Matte/Gloss finish.

### Optional custom design:

- HEPA H13 filter
- Customizable logo
- RAL-Pantone personalized color
- Telemetry system





## ffuuss dom essential

Soap Dispenser



**BLACK** 





LIGHT GREY

WHITE

### **ADVANTAGES**

- Easy and fast to install
- Anti-drip valve
- Sensor system

#### **CHARACTERISTICS**

-870 gr -Refill contains 800 doses

-Battery operation -Warranty: 2 years

-3 color selection -Secured with a built-in lock

-Refillable tank:800 ml -Dimensions: 277 X 136,2 X 101 mm

## ffuuss dom style

Soap Dispenser







BLACK MATTE PEARL GREY

WHITE MATTE

In addition to the advantages of the essential range:



Painted colors

Matte/Gloss finish.

### Optional custom design:

- Customizable logo
- RAL-Pantone personalized color
- Telemetry system