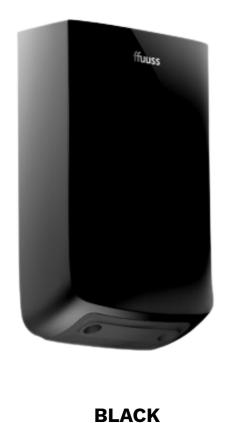

## ffuuss dom essential

Soap Dispenser

**BLACK** 

LIGHT GREY

WHITE

### **ADVANTAGES**

- Easy and fast to install
- Anti-drip valve
- Sensor system

#### **CHARACTERISTICS**

-870 gr -Refill contains 800 doses

-Battery operation -Warranty: 2 years

-3 color selection -Secured with a built-in lock

-Refillable tank:800 ml -Dimensions: 277 X 136,2 X 101 mm