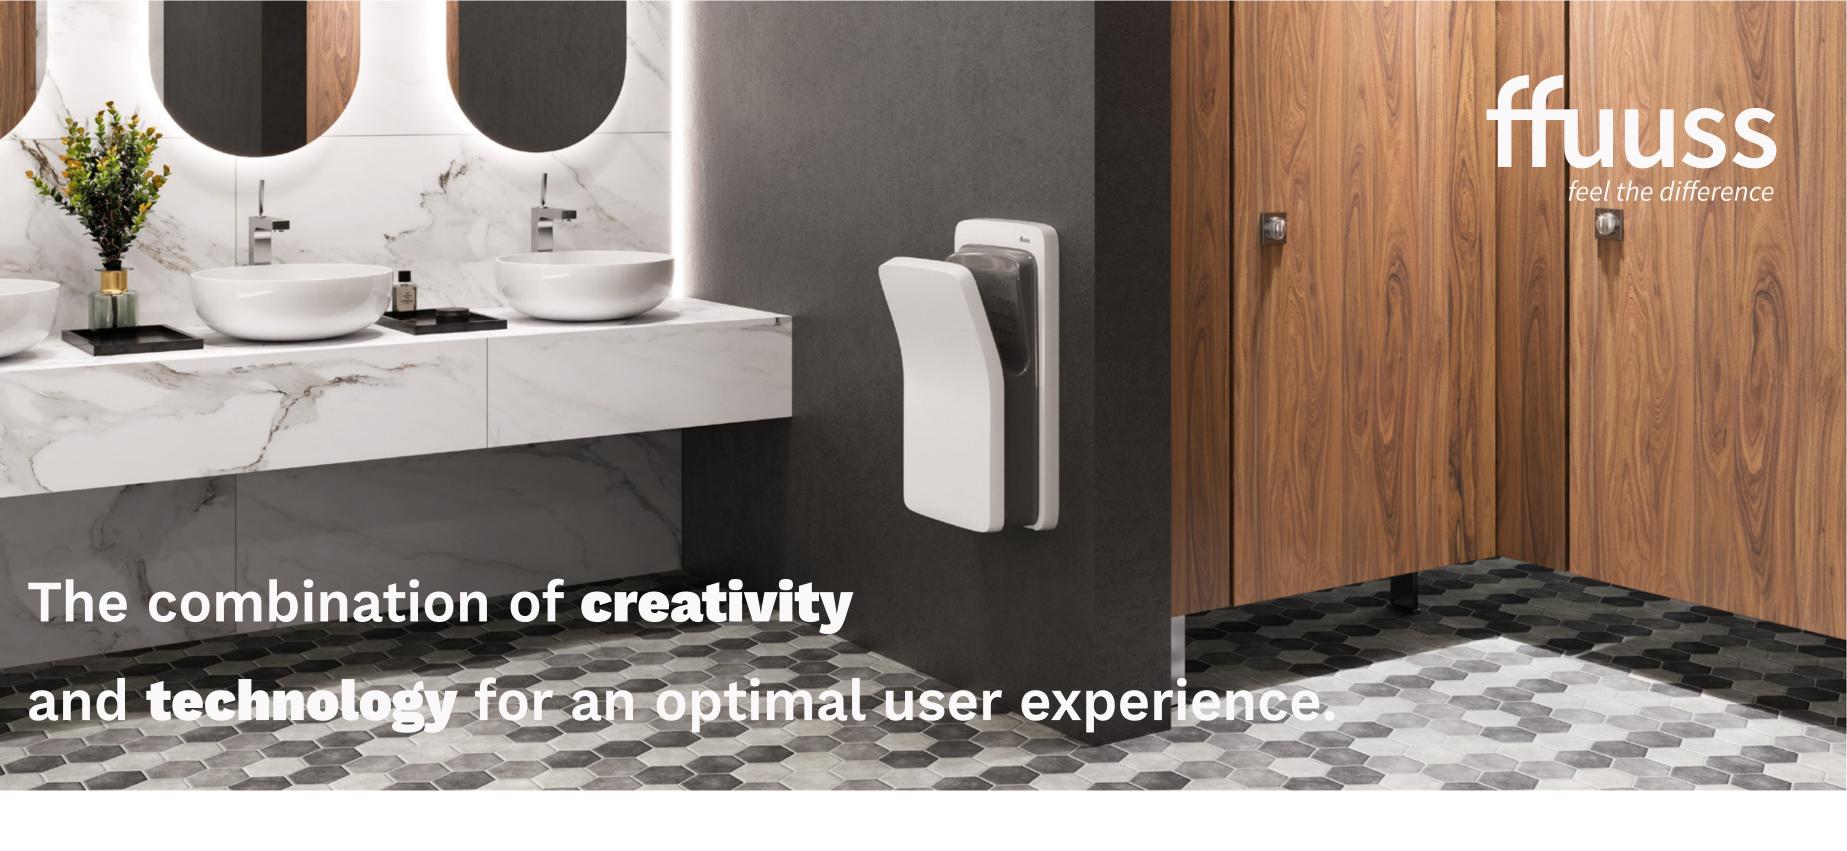

### ffuuss one essential Hand Dryer

### **ADVANTAGES**

Less consumption

Optimized design and technology of the engine that helps reduce energy consumption.

Air hugs

Drying process is activated when the hands are inserted from the sides.

Curtain effect

Cleaner floors that prevents water drops from splashing on the floor.

#### **CHARACTERISTICS**

-Consumption 1100 W -Warranty: 5 years/250.000 cycles

-ABS gloss colors -Acoustic level: 68 dB

-Blocking time 25" -Dimensions: 635 X 322 X 250 mm

-Hand drying time: 13-15" -Antibacterial additives

-Removable water tank. -108 air vents