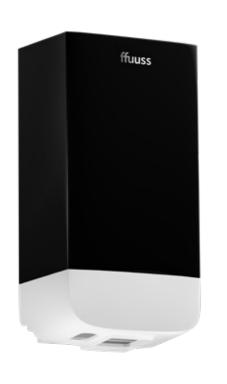

-Dimensions: 350 X 205 X 100 mm
- -Acoustic level: 68 dB
- -Antibacterial additives

## **ffuuss** eos style Hand Dryer







**BLACK MATTE** 

**PEARL GREY** 

WHITE MATTE

In addition to the advantages of the essential range:



Painted colors
Matte/Gloss finish.

### Optional custom design:

- HEPA H13 filter
- Customizable logo
- RAL-Pantone personalized color
- Telemetry system





## ffuuss dom essential

Soap Dispenser



**BLACK** 





LIGHT GREY

WHITE

### **ADVANTAGES**

- Easy and fast to install
- Anti-drip valve
- Sensor system

#### **CHARACTERISTICS**

-870 gr -Refill contains 800 doses

-Battery operation -Warranty: 2 years

-3 color selection -Secured with a built-in lock

-Refillable tank:800 ml -Dimensions: 277 X 136,2 X 101 mm

## ffuuss dom style

Soap Dispenser







BLACK MATTE PEARL GREY

WHITE MATTE

In addition to the advantages of the essential range:



Painted colors

Matte/Gloss finish.

### Optional custom design:

- Customizable logo
- RAL-Pantone personalized color
- Telemetry system