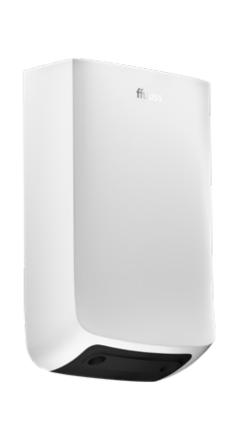

t air heating system

Air heating system that dispenses with conventional resistances.

Painted colors

Matte/Gloss finish.

Chromotherapy

LED lights that create an atmosphere of relaxation and well-being.

### Optional custom design:

- HEPA H13 filter
- Customizable logo
- RAL-Pantone personalized color
- Telemetry system



WHITE MATTE



# **ffuuss** eos essential Hand Dryer







LIGHT GREY

WHITE

### **ADVANTAGES**

- Less consumption
- Effective proximity sensor
- O Double air outlet

### **CHARACTERISTICS**

- -Consumption 500 W
- -ADA access
- -ABS gloss colors
- -Warranty: 3 years
- -Blocking time 25"
- -Airflow up to 25 l/s
- -Hand drying time 13-15"
- -Dimensions: 350 X 205 X 100 mm
- -Acoustic level: 68 dB
- -Antibacterial additives

## **ffuuss** eos style Hand Dryer







**BLACK MATTE** 

**PEARL GREY** 

WHITE MATTE

In addition to the advantages of the essential range:



Painted colors
Matte/Gloss finish.

### Optional custom design:

- HEPA H13 filter
- Customizable logo
- RAL-Pantone personalized color
- Telemetry system





## ffuuss dom essential

Soap Dispenser



**BLACK** 





LIGHT GREY

WHITE

### **ADVANTAGES**

- Easy and fast to install
- Anti-drip valve
- Sensor system

#### **CHARACTERISTICS**

-870 gr -Refill contains 800 doses

-Battery operation -Warranty: 2 years

-3 color selection -Secured with a built-in lock

-Refillable tank:800 ml -Dimensions: 277 X 136,2 X 101 mm

## ffuuss dom style

Soap Dispenser







BLACK MATTE PEARL GREY

WHITE MATTE

In addition to the advantages of the essential range:



Painted colors

Matte/Glos