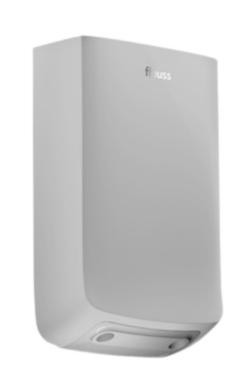

## ffuuss dom essential

Soap Dispenser

**BLACK** 

LIGHT GREY

WHITE

### **ADVANTAGES**

- Easy and fast to install
- Anti-drip valve
- Sensor system

#### **CHARACTERISTICS**

-870 gr -Refill contains 800 doses

-Battery operation -Warranty: 2 years

-3 color selection -Secured with a built-in lock

-Refillable tank:800 ml -Dimensions: 277 X 136,2 X 101 mm