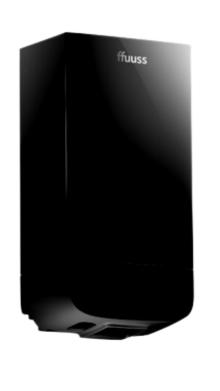

## ffuuss dom essential

Soap Dispenser

**BLACK** 

LIGHT GREY

WHITE

### **ADVANTAGES**

- Easy and fast to install
- Anti-drip valve
- Sensor system

#### **CHARACTERISTICS**

-870 gr -Refill contains 800 doses

-Battery operation -Warranty: 2 years

-3 color selection -Secured with a built-in lock

-Refillable tank:800 ml -Dimensions: 277 X 136,2 X 101 mm