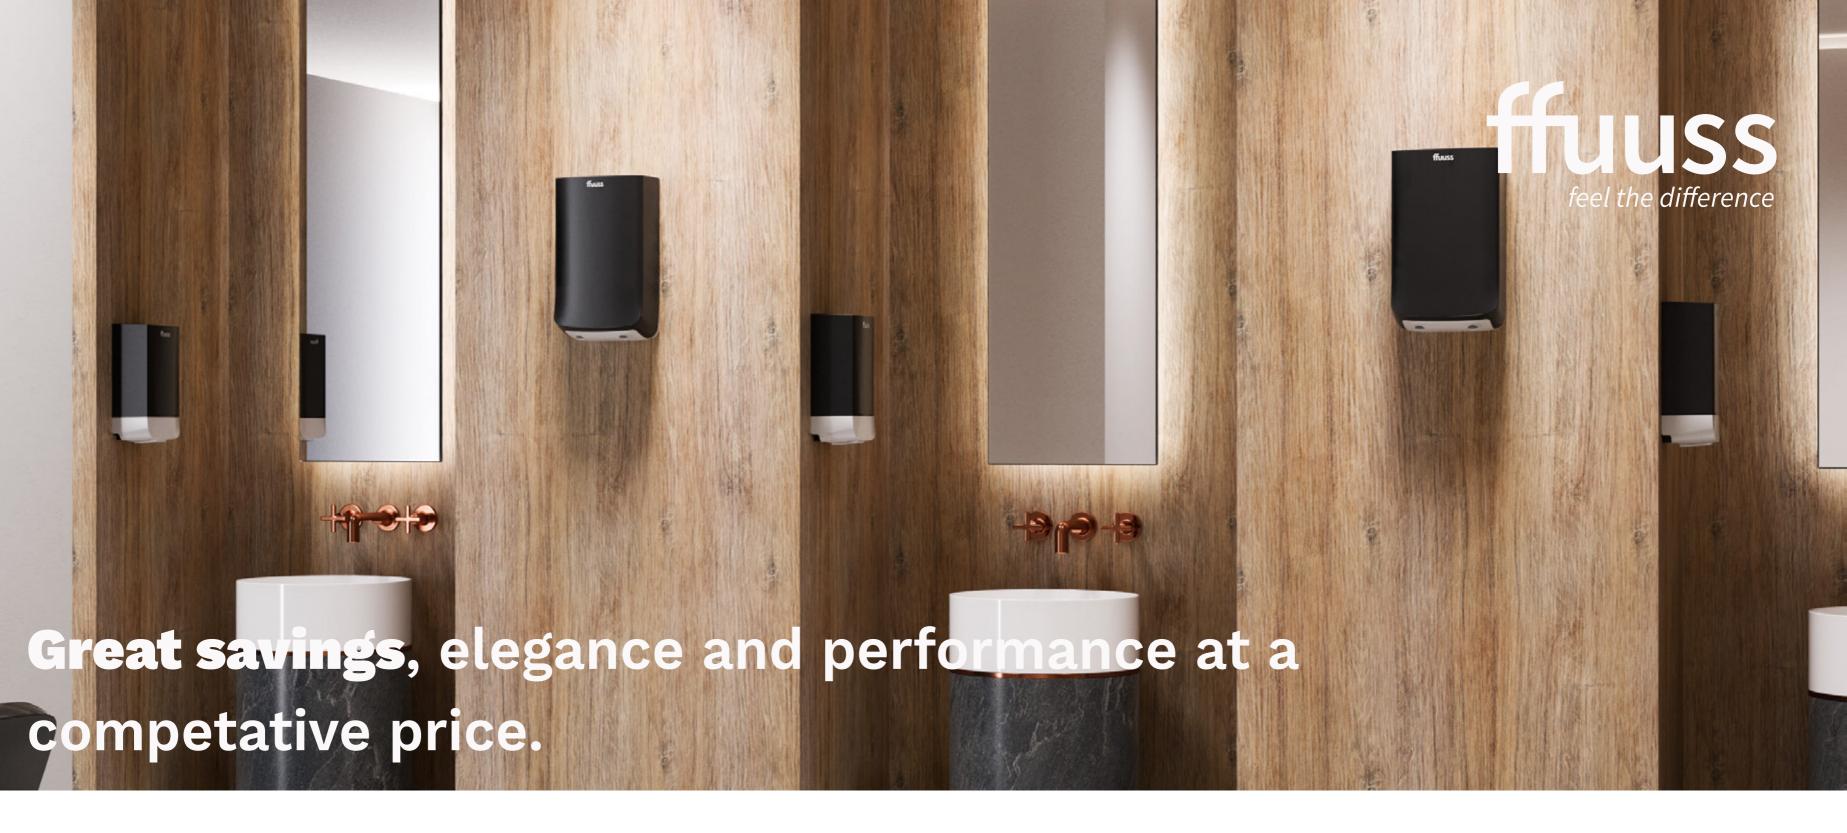

### ffuuss one essential Hand Dryer

### **ADVANTAGES**

Less consumption

Optimized design and technology of the engine that helps reduce energy consumption.

Air hugs

Drying process is activated when the hands are inserted from the sides.

Curtain effect

Cleaner floors that prevents water drops from splashing on the floor.

#### **CHARACTERISTICS**

-Consumption 1100 W -Warranty: 5 years/250.000 cycles

-ABS gloss colors -Acoustic level: 68 dB

-Blocking time 25" -Dimensions: 635 X 322 X 250 mm

-Hand drying time: 13-15" -Antibacterial additives

-Removable water tank. -108 air vents