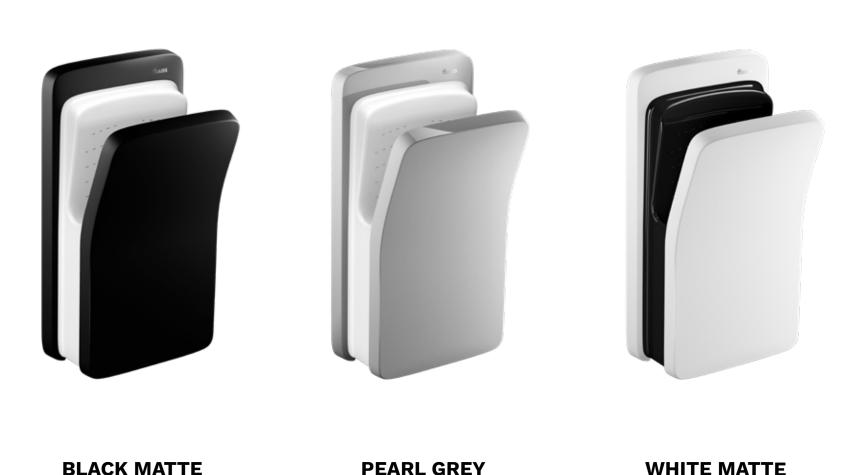

### ffuuss one style Hand Dryer

**PEARL GREY** 

In addition to the advantages of the essential range:

Preheat air heating system

Air heating system that dispenses with conventional resistances.

Painted colors

Matte/Gloss finish.

Chromotherapy

LED lights that create an atmosphere of relaxation and well-being.

### Optional custom design:

- HEPA H13 filter
- Customizable logo
- RAL-Pantone personalized color
- Telemetry system

WHITE MATTE

## **ffuuss** eos style Hand Dryer

**BLACK MATTE** 

**PEARL GREY** 

WHITE MATTE

In addition to the advantages of the essential range:

Painted colors
Matte/Gloss finish.

### Optional custom design:

- HEPA H13 filter
- Customizable logo
- RAL-Pantone personalized color
- Telemetry system