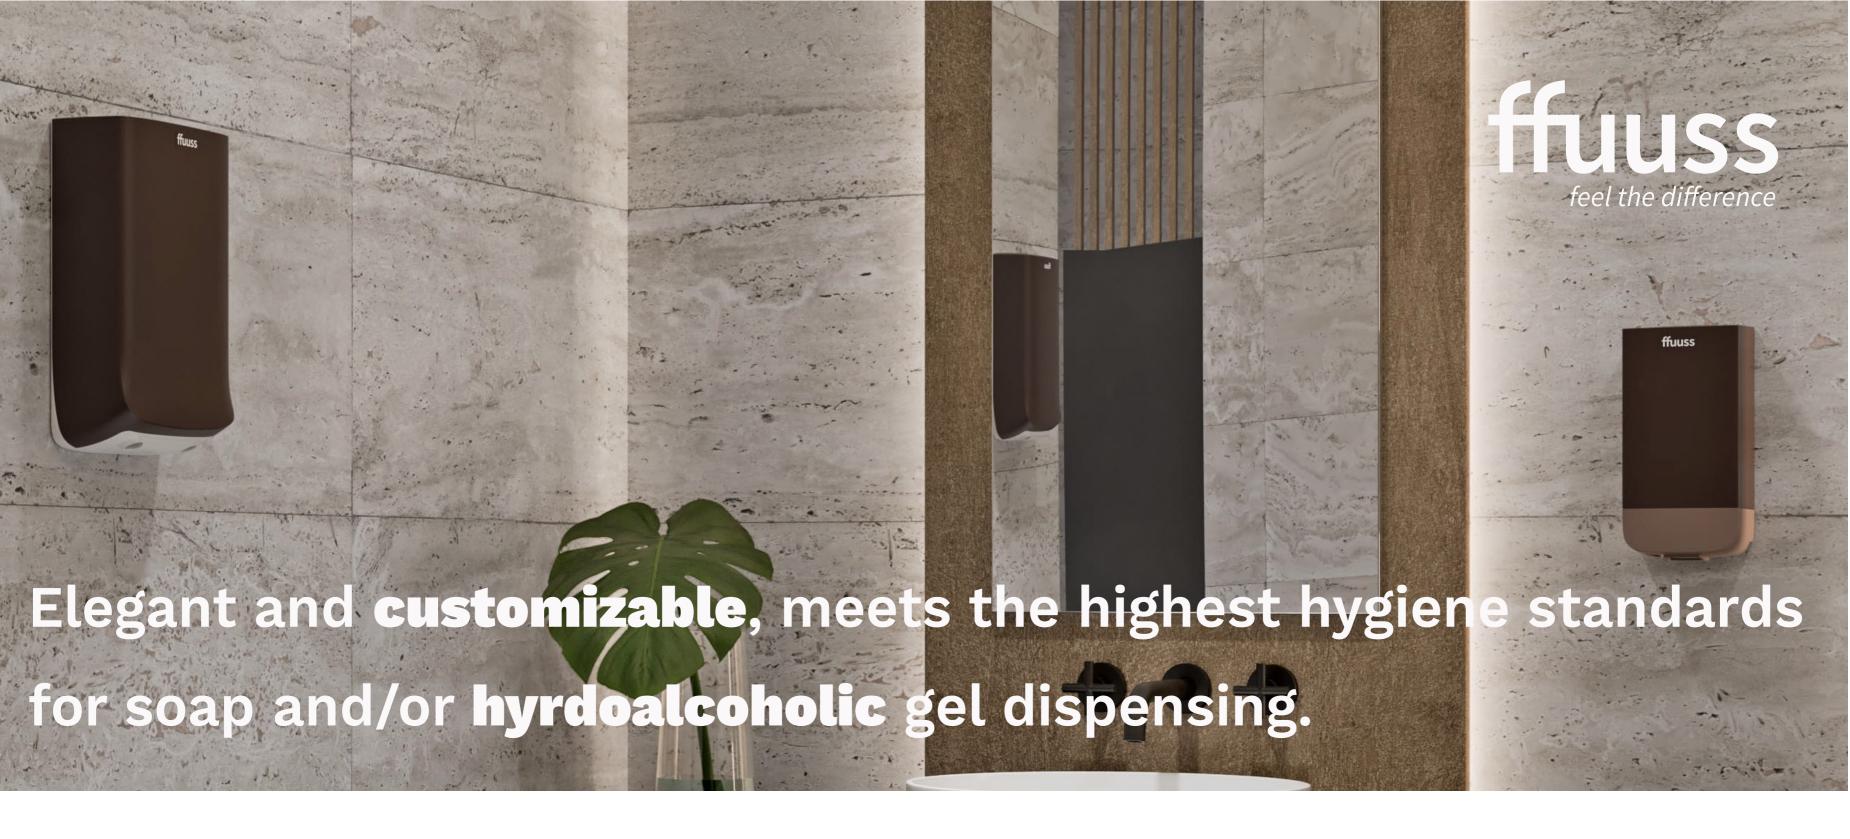

## ffuuss dom essential

Soap Dispenser

**BLACK** 

LIGHT GREY

WHITE

### **ADVANTAGES**

- Easy and fast to install
- Anti-drip valve
- Sensor system

#### **CHARACTERISTICS**

-870 gr -Refill contains 800 doses

-Battery operation -Warranty: 2 years

-3 color selection -Secured with a built-in lock

-Refillable tank:800 ml -Dimensions: 277 X 136,2 X 101 mm