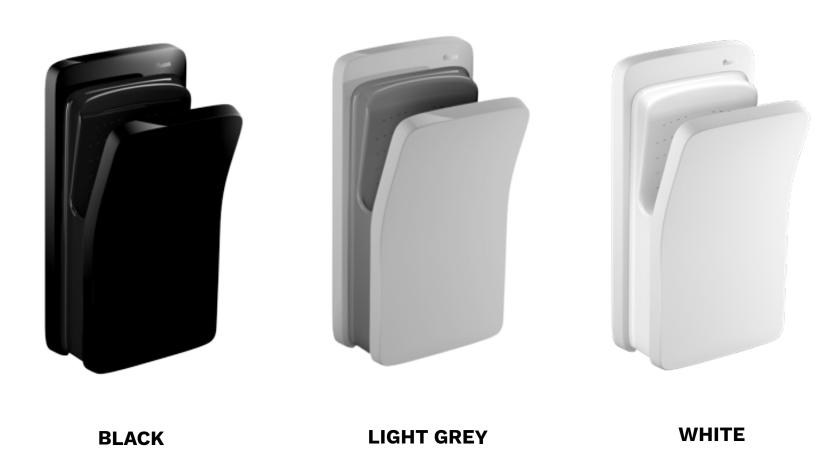

# **ffuuss** eos essential Hand Dryer

LIGHT GREY

WHITE

### **ADVANTAGES**

- Less consumption
- Effective proximity sensor
- O Double air outlet

### **CHARACTERISTICS**

- -Consumption 500 W
- -ADA access
- -ABS gloss colors
- -Warranty: 3 years
- -Blocking time 25"
- -Airflow up to 25 l/s
- -Hand drying time 13-15"
- -Dimensions: 350 X 205 X 100 mm
- -Acoustic level: 68 dB
- -Antibacterial additives