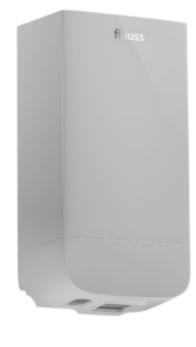

## ffuuss dom essential

Soap Dispenser

**BLACK** 

LIGHT GREY

WHITE

### **ADVANTAGES**

- Easy and fast to install
- Anti-drip valve
- Sensor system

#### **CHARACTERISTICS**

-870 gr -Refill contains 800 doses

-Battery operation -Warranty: 2 years

-3 color selection -Secured with a built-in lock

-Refillable tank:800 ml -Dimensions: 277 X 136,2 X 101 mm