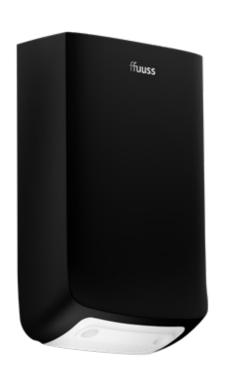

eheat air heating system

Air heating system that dispenses with conventional resistances.

Painted colors

Matte/Gloss finish.

Chromotherapy

LED lights that create an atmosphere of relaxation and well-being.

### Optional custom design:

- HEPA H13 filter
- Customizable logo
- RAL-Pantone personalized color
- Telemetry system



WHITE MATTE



# **ffuuss** eos essential Hand Dryer







LIGHT GREY

WHITE

### **ADVANTAGES**

- Less consumption
- Effective proximity sensor
- O Double air outlet

### **CHARACTERISTICS**

- -Consumption 500 W
- -ADA access
- -ABS gloss colors
- -Warranty: 3 years
- -Blocking time 25"
- -Airflow up to 25 l/s
- -Hand drying time 13-15"
- -Dimensions: 350 X 205 X 100 mm
- -Acoustic level: 68 dB
- -Antibacterial additives

## **ffuuss** eos style Hand Dryer







**BLACK MATTE** 

**PEARL GREY** 

WHITE MATTE

In addition to the advantages of the essential range:



Painted colors
Matte/Gloss finish.

### Optional custom design:

- HEPA H13 filter
- Customizable logo
- RAL-Pantone personalized color
- Telemetry system





## ffuuss dom essential

Soap Dispenser



**BLACK** 





LIGHT GREY

WHITE

### **ADVANTAGES**

- Easy and fast to install
- Anti-drip valve
- Sensor system

#### **CHARACTERISTICS**

-870 gr -Refill contains 800 doses

-Battery operation -Warranty: 2 years

-3 color selection -Secured with a built-in lock

-Refillable tank:800 ml -Dimensions: 277 X 136,2 X 101 mm

## ffuuss dom style

Soap Dispenser







BLACK MATTE PEARL GREY

WHITE MATTE

In addition to the advantages of the essential range:



Painted colors

Matte/