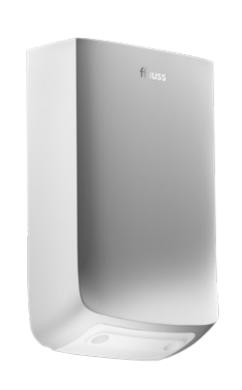

eat air heating system

Air heating system that dispenses with conventional resistances.

Painted colors

Matte/Gloss finish.

Chromotherapy

LED lights that create an atmosphere of relaxation and well-being.

### Optional custom design:

- HEPA H13 filter
- Customizable logo
- RAL-Pantone personalized color
- Telemetry system



WHITE MATTE



# **ffuuss** eos essential Hand Dryer







LIGHT GREY

WHITE

### **ADVANTAGES**

- Less consumption
- Effective proximity sensor
- O Double air outlet

### **CHARACTERISTICS**

- -Consumption 500 W
- -ADA access
- -ABS gloss colors
- -Warranty: 3 years
- -Blocking time 25"
- -Airflow up to 25 l/s
- -Hand drying time 13-15"
- -Dimensions: 350 X 205 X 100 mm
- -Acoustic level: 68 dB
- -Antibacterial additives

## **ffuuss** eos style Hand Dryer







**BLACK MATTE** 

**PEARL GREY** 

WHITE MATTE

In addition to the advantages of the essential range:



Painted colors
Matte/Gloss finish.

### Optional custom design:

- HEPA H13 filter
- Customizable logo
- RAL-Pantone personalized color
- Telemetry system





## ffuuss dom essential

Soap Dispenser



**BLACK** 





LIGHT GREY

WHITE

### **ADVANTAGES**

- Easy and fast to install
- Anti-drip valve
- Sensor system

#### **CHARACTERISTICS**

-870 gr -Refill contains 800 doses

-Battery operation -Warranty: 2 years

-3 color selection -Secured with a built-in lock

-Refillable tank:800 ml -Dimensions: 277 X 136,2 X 101 mm

## ffuuss dom style

Soap Dispenser







BLACK MATTE PEARL GREY

WHITE MATTE

In addition to the advantages of the essential range:



Painted colors

Matte/Gl