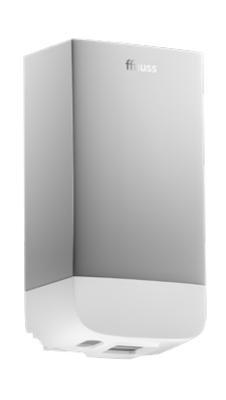

Dimensions: 350 X 205 X 100 mm
- -Acoustic level: 68 dB
- -Antibacterial additives

## **ffuuss** eos style Hand Dryer







**BLACK MATTE** 

**PEARL GREY** 

WHITE MATTE

In addition to the advantages of the essential range:



Painted colors
Matte/Gloss finish.

### Optional custom design:

- HEPA H13 filter
- Customizable logo
- RAL-Pantone personalized color
- Telemetry system





## ffuuss dom essential

Soap Dispenser



**BLACK** 





LIGHT GREY

WHITE

### **ADVANTAGES**

- Easy and fast to install
- Anti-drip valve
- Sensor system

#### **CHARACTERISTICS**

-870 gr -Refill contains 800 doses

-Battery operation -Warranty: 2 years

-3 color selection -Secured with a built-in lock

-Refillable tank:800 ml -Dimensions: 277 X 136,2 X 101 mm

## ffuuss dom style

Soap Dispenser







BLACK MATTE PEARL GREY

WHITE MATTE

In addition to the advantages of the essential range:



Painted colors

Matte/Gloss finish.

### Optional custom design:

- Customizable logo
- RAL-Pantone personalized color
- Telemetry system