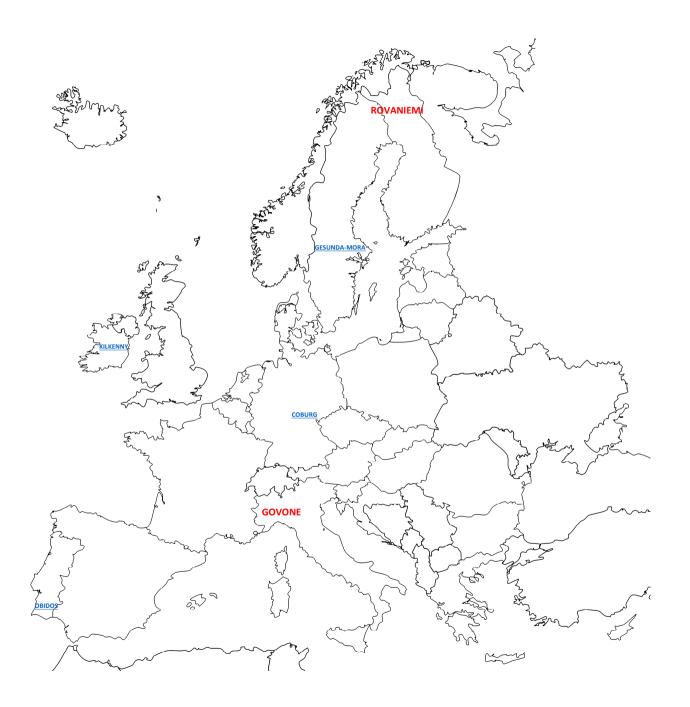

# **ROVANIEMI**

SPECIAL ACTIVITIES: Meet Santa Claus, Mrs. Claus, the elves and animals, discover the artic circle

# **COBURG**

**EVENT INFORMATIONS** 

**CASTLE OF VESTE** 

**CHRISTMAS MARKET** 

FROM 1st of DECEMBER TO 23th of NOVEMBER

POPULATION 40000

AIRPORT of NUREMBERG

WEBSITE:

# **KILKENNY**

**KILKENNY CASTLE** 

# **GOVONE**

## **OBIDOS**

# **GESUNDA-MORA**