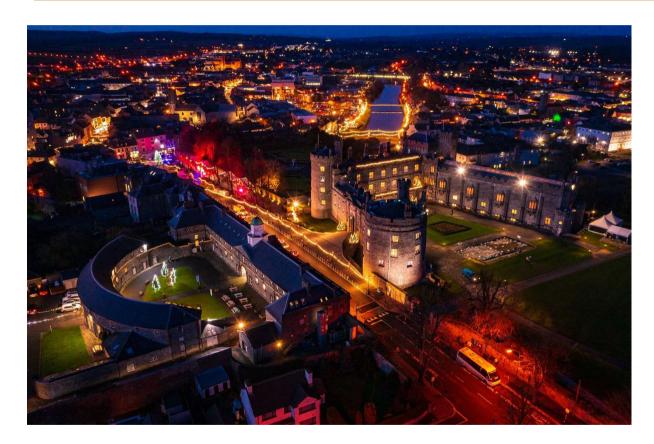

# **KILKENNY**

**KILKENNY CASTLE** 

#### **CHRISTMAS MARKET**

25th of NOVEMBER – 23rd of DECEMBER (2023)

POPULATION 25000

AIRPORT of DUBLIN

WEBSITE:

SPECIAL ACTIVITIES: Fireworks, historical re-enancement, medieval run, Santa's run, Santa's truck, workshops, concerts, Illuminated and decorated castle, winter village, Santa's grotto (shopping mall), amusement park "winter marvels"