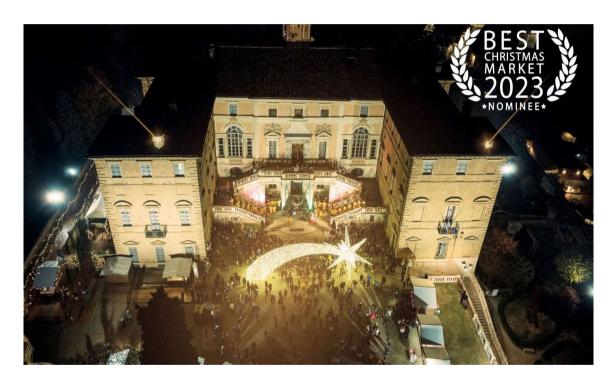

# **COBURG**

**EVENT INFORMATIONS** 

**CASTLE OF VESTE** 

**CHRISTMAS MARKET** 

FROM 1st of DECEMBER TO 23th of NOVEMBER

POPULATION 40000

AIRPORT of NUREMBERG

WEBSITE:

SPECIAL ACTIVITIES: LIGHTS PARADE(VIDEO), CHRISTMAS CAROLS